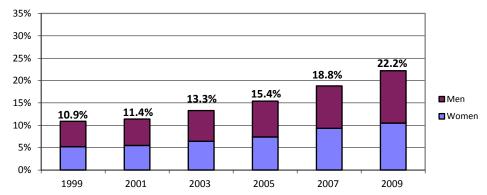

# Undergraduate Enrollment ASU Total University

|                   | Fall            | 1999           | Fall            | 2001           | Fall            | 2003           | Fall            | 2005           | Fall 2          | 2007           | Fall            | 2009           |
|-------------------|-----------------|----------------|-----------------|----------------|-----------------|----------------|-----------------|----------------|-----------------|----------------|-----------------|----------------|
|                   | <u>Number</u>   | <u>Percent</u> |
| TOTAL             | 37,988          | 100.0%         | 40,281          | 100.0%         | 45,430          | 100.0%         | 48,955          | 100.0%         | 51,311          | 100.0%         | 54,277          | 100.0%         |
|                   |                 |                |                 |                |                 |                |                 |                |                 |                |                 |                |
| African American  | 1,188           | 3.1%           | 1,303           | 3.2%           | 1,661           | 3.7%           | 1,893           | 3.9%           | 2,105           | 4.1%           | 2,767           | 5.1%           |
| American Indian   | 818             | 2.2%           | 886             | 2.2%           | 1,038           | 2.3%           | 1,271           | 2.6%           | 1,137           | 2.2%           | 1,211           | 2.2%           |
| Asian American    | 1,757           | 4.6%           | 2,005           | 5.0%           | 2,270           | 5.0%           | 2,516           | 5.1%           | 2,749           | 5.4%           | 3,295           | 6.1%           |
| Hispanic          | 4,172           | 11.0%          | 4,567           | 11.3%          | 5,723           | 12.6%          | 6,464           | 13.2%          | 7,311           | 14.2%          | 8,734           | 16.1%          |
| White             | 27,270          | 71.8%          | 28,703          | 71.3%          | 31,852          | 70.1%          | 33,536          | 68.5%          | 34,209          | 66.7%          | 34,589          | 63.7%          |
| International     | 1,291           | 3.4%           | 1,365           | 3.4%           | 1,265           | 2.8%           | 1,162           | 2.4%           | 1,198           | 2.3%           | 1,328           | 2.4%           |
| Unknown           | 1,492           | 3.9%           | 1,452           | 3.6%           | 1,621           | 3.6%           | 2,113           | 4.3%           | 2,602           | 5.1%           | 2,353           | 4.3%           |
|                   |                 |                |                 |                |                 |                |                 |                |                 |                |                 |                |
| MINORITY          | 7,935           | 20.9%          | 8,761           | 21.7%          | 10,692          | 23.5%          | 12,144          | 24.8%          | 13,302          | 25.9%          | 16,007          | 29.5%          |
|                   | Fall            | 1999           | Fall            | 2001           | Fall            | 2003           | Fall            | 2005           | Fall 2          | 2007           | Fall            | 2009           |
| WOMEN AS A        | <u>Number</u>   | <u>Percent</u> |
| % OF TOTAL        | 20,351          | 53.6%          | 21,524          | 53.4%          | 24,188          | 53.2%          | 25,948          | 53.0%          | 26,692          | 52.0%          | 27,806          | 51.2%          |
|                   |                 |                |                 |                |                 |                |                 |                |                 |                |                 |                |
| African American  | 652             | 1.7%           | 731             | 1.8%           | 958             | 2.1%           | 1,066           | 2.2%           | 1,117           | 2.2%           | 1,482           | 2.7%           |
| American Indian   | 534             | 1.4%           | 582             | 1.4%           | 666             | 1.5%           | 836             | 1.7%           | 706             | 1.4%           | 743             | 1.4%           |
| A =:= A =:        | 875             | 2.3%           | 1,017           | 2 50/          | 1,144           | 2.5%           | 1,285           | 2.6%           | 1,388           | 2.7%           | 1,616           | 3.0%           |
| Asian American    | 6/3             | 2.5%           | 1,017           | 2.5%           | 1,144           | 2.5/0          | 1,203           | 2.070          | _,              |                |                 |                |
| Hispanic          | 2,396           | 6.3%           | 2,633           | 6.5%           | 3,344           | 7.4%           | 3,762           | 7.7%           | 4,154           | 8.1%           | 4,890           | 9.0%           |
|                   |                 |                |                 |                |                 |                |                 |                |                 | -              | 4,890<br>17,462 | 9.0%           |
| Hispanic          | 2,396           | 6.3%           | 2,633           | 6.5%           | 3,344           | 7.4%           | 3,762           | 7.7%           | 4,154           | 8.1%           |                 |                |
| Hispanic<br>White | 2,396<br>14,622 | 6.3%<br>38.5%  | 2,633<br>15,335 | 6.5%<br>38.1%  | 3,344<br>16,779 | 7.4%<br>36.9%  | 3,762<br>17,517 | 7.7%<br>35.8%  | 4,154<br>17,601 | 8.1%<br>34.3%  | 17,462          | 32.2%          |

## **Minority Percentage of Undergraduate Enrollment**