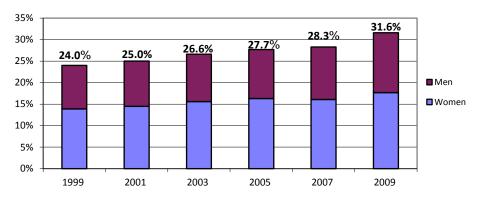

| 1.9% 1.9% 1.7% 2.6% 7.6% 39.1% 0.3%   | Fall 2<br>Number<br>16,877<br>613<br>548<br>867<br>2,405<br>11,791<br>91 | 2001 Percent 55.1%  2.0% 1.8% 2.8% 7.9% 38.5% 0.3%       | Fall 2<br>Number<br>19,054<br>785<br>626<br>983<br>3,046<br>12,921<br>57 | 2003 Percent 54.7%  2.3% 1.8% 2.8% 8.7% 37.1% 0.2%              | Fall 2<br>Number<br>20,407<br>842<br>790<br>1,081<br>3,382<br>13,417<br>52 | 2005 Percent 54.6%  2.3% 2.1% 2.9% 9.1% 35.9% 0.1%       | Fall 2<br>Number<br>20,685<br>846<br>655<br>1,150<br>3,522<br>13,463<br>51 | 2007 Percent 53.8%  2.2% 1.7% 3.0% 9.2% 35.0% 0.1%                       | Fall 2<br>Number<br>22,338<br>1,163<br>696<br>1,371<br>4,228<br>13,872<br>37 | 2.8%<br>1.7%<br>3.3%<br>10.0%<br>32.9%         |

## **Minority Percentage of Resident Undergraduate Enrollment**



# Nonresident Undergraduate Enrollment ASU Total University

|                                                                                          | Fall :                                  | 1999                                                              | Fall                                                       | 2001                                                              | Fall                                                       | 2003                                                      | Fall                                                       | 2005                                                      | Fall                                                       | 2007                                                      | Fall 2