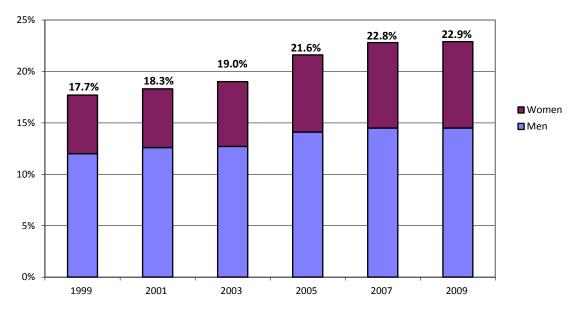

## Fall 2009 Total Enrollment

# Total Enrollment ASU Total University

|                                                                                                     | Fall :                                                     | 1999                                                                             | Fall 2                                                                        | 2001                                                                             | Fall                                                     | 2003                                               | Fall 2                                                                          | 2005                                                                             | Fall 2                                                                          | 2007                                                              | Fall 2                                                                          | 2009                                                                             |
|-----------------------------------------------------------------------------------------------------|------------------------------------------------------------|----------------------------------------------------------------------------------|-------------------------------------------------------------------------------|----------------------------------------------------------------------------------|----------------------------------------------------------|----------------------------------------------------|---------------------------------------------------------------------------------|----------------------------------------------------------------------------------|---------------------------------------------------------------------------------|-------------------------------------------------------------------|---------------------------------------------------------------------------------|----------------------------------------------------------------------------------|
|                                                                                                     | <u>Number</u>                                              | <u>Percent</u>                                                                   | <u>Number</u>                                                                 | <u>Percent</u>                                                                   | <u>Number</u>                                            | <u>Percent</u>                                     | <u>Number</u>                                                                   | <u>Percent</u>                                                                   | <u>Number</u>                                                                   | <u>Percent</u>                                                    | <u>Number</u>                                                                   | <u>Percent</u>                                                                   |
| TOTAL                                                                                               | 49,700                                                     | 100.0%                                                                           | 52,759                                                                        | 100.0%                                                                           | 57,543                                                   | 100.0%                                             | 61,033                                                                          | 100.0%                                                                           | 64,394                                                                          | 100.0%                                                            | 68,064                                                                          | 100.0%                                                                           |
|                                                                                                     |                                                            |                                                                                  |                                                                               |                                                                                  |                                                          |                                                    |                                                                                 |                                                                                  |                                                                                 |                                                                   |                                                                                 |                                                                                  |
| African American                                                                                    | 1,445                                                      | 2.9%                                                                             | 1,597                                                                         | 3.0%                                                                             | 2,005                                                    | 3.5%                                               | 2,211                                                                           | 3.6%                                                                             | 2,489                                                                           | 3.9%                                                              | 3,257                                                                           | 4.8%                                                                             |
| American Indian                                                                                     | 977                                                        | 2.0%                                                                             | 1,086                                                                         | 2.1%                                                                             | 1,276                                                    | 2.2%                                               | 1,453                                                                           | 2.4%                                                                             | 1,370                                                                           | 2.1%                                                              | 1,484                                                                           | 2.2%                                                                             |
| Asian American                                                                                      | 2,164                                                      | 4.4%                                                                             | 2,426                                                                         | 4.6%                                                                             | 2,757                                                    | 4.8%                                               | 2,944                                                                           | 4.8%                                                                             | 3,259                                                                           | 5.1%                                                              | 3,935                                                                           | 5.8%                                                                             |
| Hispanic                                                                                            | 5,008                                                      | 10.1%                                                                            | 5,480                                                                         | 10.4%                                                                            | 6,649                                                    | 11.6%                                              | 7,325                                                                           | 12.0%                                                                            | 8,323                                                                           | 12.9%                                                             | 9,924                                                                           | 14.6%                                                                            |
| White                                                                                               | 35,203                                                     | 70.8%                                                                            | 36,697                                                                        | 69.6%                                                                            | 39,109                                                   | 68.0%                                              | 39,537                                                                          | 64.8%                                                                            | 40,709                                                                          | 63.2%                                                             | 42,728                                                                          | 62.8%                                                                            |
| International                                                                                       | 2,959                                                      | 6.0%                                                                             | 3,611                                                                         | 6.8%                                                                             | 3,292                                                    | 5.7%                                               | 3,055                                                                           | 5.0%                                                                             | 3,481                                                                           | 5.4%                                                              | 3,549                                                                           | 5.2%                                                                             |
| Unknown                                                                                             | 1,944                                                      | 3.9%                                                                             | 1,862                                                                         | 3.5%                                                                             | 2,455                                                    | 4.3%                                               | 4,508                                                                           | 7.4%                                                                             | 4,763                                                                           | 7.4%                                                              | 3,187                                                                           | 4.7%                                                                             |
|                                                                                                     |                                                            |                                                                                  |                                                                               |                                                                                  |                                                          |                                                    |                                                                                 |                                                                                  |                                                                                 |                                                                   |                                                                                 |                                                                                  |
| MINORITY                                                                                            | 9,594                                                      | 19.3%                                                                            | 10,589                                                                        | 20.1%                                                                            | 12,687                                                   | 22.0%                                              | 13,933                                                                          | 22.8%                                                                            | 15,441                                                                          | 24.0%                                                             | 18,600                                                                          | 27.3%                                                                            |
|                                                                                                     | 3,334                                                      | 13.370                                                                           | 10,505                                                                        | 201270                                                                           | 12,007                                                   | 22.070                                             | 10,500                                                                          |                                                                                  | 10)                                                                             | 2 11070                                                           | _0,000                                                                          |                                                                                  |
|                                                                                                     | Fall                                                       |                                                                                  | Fall                                                                          |                                                                                  |                                                          | 2003                                               | Fall                                                                            |                                                                                  | -,                                                                              | 2007                                                              |                                                                                 | 2009                                                                             |
| WOMEN AS A                                                                                          |                                                            |                                                                                  |                                                                               |                                                                                  |                                                          |                                                    |                                                                                 |                                                                                  | -,                                                                              |                                                                   |                                                                                 |                                                                                  |
|                                                                                                     | Fall                                                       | 1999                                                                             | Fall                                                                          | 2001                                                                             | Fall                                                     | 2003                                               | Fall                                                                            | 2005                                                                             | Fall                                                                            | 2007                                                              | Fall 2                                                                          | 2009                                                                             |
| WOMEN AS A                                                                                          | Fall :                                                     | 1999<br>Percent                                                                  | Fall 2                                                                        | 2001<br>Percent                                                                  | Fall :                                                   | 2003<br>Percent                                    | Fall 2                                                                          | 2005<br>Percent                                                                  | Fall 2                                                                          | 2007<br>Percent                                                   | Fall 2<br>Number                                                                | 2009<br>Percent                                                                  |
| WOMEN AS A                                                                                          | Fall :                                                     | 1999<br>Percent                                                                  | Fall 2                                                                        | 2001<br>Percent                                                                  | Fall :                                                   | 2003<br>Percent                                    | Fall 2                                                                          | 2005<br>Percent                                                                  | Fall 2                                                                          | 2007<br>Percent                                                   | Fall 2<br>Number                                                                | 2009<br>Percent                                                                  |
| WOMEN AS A<br>% OF TOTAL                                                                            | Fall :<br>Number<br>26,530                                 | 1999<br>Percent<br>53.4%                                                         | Fall 2<br>Number<br>28,136                                                    | 2001<br>Percent<br>53.3%                                                         | Fall : Number 30,666                                     | 2003<br>Percent<br>53.3%                           | Fall 2<br>Number<br>32,298                                                      | 2005<br>Percent<br>52.9%                                                         | Fall 2<br>Number<br>33,538                                                      | 2007  Percent  52.1%                                              | Fall 2<br>Number<br>35,059                                                      | 2009<br>Percent<br>51.5%                                                         |
| WOMEN AS A % OF TOTAL  African American                                                             | Fall : Number 26,530                                       | 1999<br><u>Percent</u><br>53.4%<br>1.6%                                          | Fall 2<br>Number<br>28,136                                                    | 2001 Percent 53.3% 1.7%                                                          | Fall : Number 30,666                                     | 2003 Percent 53.3% 2.1%                            | Fall : Number 32,298                                                            | 2005<br><u>Percent</u><br>52.9%<br>2.1%                                          | Fall 2<br>Number<br>33,538                                                      | 2007 Percent 52.1%                                                | Fall 2<br>Number<br>35,059                                                      | 2009 Percent 51.5% 2.6%                                                          |
| WOMEN AS A % OF TOTAL  African American American Indian                                             | Fall: Number 26,530  816 641                               | 1999<br><u>Percent</u><br>53.4%<br>1.6%<br>1.3%                                  | Fall 2<br>Number<br>28,136<br>918<br>722                                      | 2001<br><u>Percent</u><br>53.3%<br>1.7%<br>1.4%                                  | Fall : Number 30,666 1,183 828                           | 2003 Percent 53.3%  2.1% 1.4%                      | Fall 2<br>Number<br>32,298<br>1,269<br>956                                      | 2005 Percent 52.9%  2.1% 1.6%                                                    | Fall 2<br>Number<br>33,538<br>1,347<br>860                                      | 2007 Percent 52.1% 2.1% 1.3%                                      | Fall 2<br>Number<br>35,059<br>1,777<br>927                                      | 2009 <u>Percent</u> 51.5%  2.6% 1.4%                                             |
| WOMEN AS A % OF TOTAL  African American American Indian Asian American                              | Fall: Number 26,530  816 641 1,078                         | 1999<br><u>Percent</u><br>53.4%<br>1.6%<br>1.3%<br>2.2%                          | Fall 2<br>Number<br>28,136<br>918<br>722<br>1,244                             | 2001<br><u>Percent</u><br>53.3%<br>1.7%<br>1.4%<br>2.4%                          | Fall : Number 30,666 1,183 828 1,413                     | 2003 Percent 53.3%  2.1% 1.4% 2.5%                 | Fall 2<br>Number<br>32,298<br>1,269<br>956<br>1,519                             | 2005<br><u>Percent</u><br>52.9%<br>2.1%<br>1.6%<br>2.5%                          | Fall 2<br>Number<br>33,538<br>1,347<br>860<br>1,677                             | 2007<br><u>Percent</u><br>52.1%<br>2.1%<br>1.3%<br>2.6%           | Fall 2<br>Number<br>35,059<br>1,777<br>927<br>2,000                             | 2009<br><u>Percent</u><br>51.5%<br>2.6%<br>1.4%<br>2.9%                          |
| WOMEN AS A % OF TOTAL  African American American Indian Asian American Hispanic                     | Fall :<br>Number<br>26,530<br>816<br>641<br>1,078<br>2,901 | 1999<br><u>Percent</u><br>53.4%<br>1.6%<br>1.3%<br>2.2%<br>5.8%                  | Fall 2<br>Number<br>28,136<br>918<br>722<br>1,244<br>3,213                    | 2001<br><u>Percent</u><br>53.3%<br>1.7%<br>1.4%<br>2.4%<br>6.1%                  | Fall : Number 30,666  1,183 828 1,413 3,938              | 2003 Percent 53.3%  2.1% 1.4% 2.5% 6.8%            | Fall 2<br>Number<br>32,298<br>1,269<br>956<br>1,519<br>4,299                    | 2005<br><u>Percent</u><br>52.9%<br>2.1%<br>1.6%<br>2.5%<br>7.0%                  | Fall 2<br>Number<br>33,538<br>1,347<br>860<br>1,677<br>4,794                    | 2007 Percent 52.1% 2.1% 1.3% 2.6% 7.4%                            | Fall 2<br>Number<br>35,059<br>1,777<br>927<br>2,000<br>5,611                    | 2009<br><u>Percent</u><br>51.5%<br>2.6%<br>1.4%<br>2.9%<br>8.2%                  |
| WOMEN AS A % OF TOTAL  African American American Indian Asian American Hispanic White               | Fall: Number 26,530  816 641 1,078 2,901 19,011            | 1999<br><u>Percent</u><br>53.4%<br>1.6%<br>1.3%<br>2.2%<br>5.8%<br>38.3%         | Fall 2<br>Number<br>28,136<br>918<br>722<br>1,244<br>3,213<br>19,897          | 2001<br><u>Percent</u><br>53.3%<br>1.7%<br>1.4%<br>2.4%<br>6.1%<br>37.7%         | Fall : Number 30,666  1,183 828 1,413 3,938 20,881       | 2003 Percent 53.3%  2.1% 1.4% 2.5% 6.8% 36.3%      | Fall 2<br>Number<br>32,298<br>1,269<br>956<br>1,519<br>4,299<br>20,818          | 2005<br><u>Percent</u><br>52.9%<br>2.1%<br>1.6%<br>2.5%<br>7.0%<br>34.1%         | Fall 2<br>Number<br>33,538<br>1,347<br>860<br>1,677<br>4,794<br>21,153          | 2007<br>Percent<br>52.1%<br>2.1%<br>1.3%<br>2.6%<br>7.4%<br>32.8% | Fall 2<br>Number<br>35,059<br>1,777<br>927<br>2,000<br>5,611<br>21,931          | 2009<br><u>Percent</u><br>51.5%<br>2.6%<br>1.4%<br>2.9%<br>8.2%<br>32.2%<br>1.8% |
| WOMEN AS A % OF TOTAL  African American American Indian Asian American Hispanic White International | Fall: Number 26,530  816 641 1,078 2,901 19,011 1,071      | 1999<br><u>Percent</u><br>53.4%<br>1.6%<br>1.3%<br>2.2%<br>5.8%<br>38.3%<br>2.2% | Fall 2<br>Number<br>28,136<br>918<br>722<br>1,244<br>3,213<br>19,897<br>1,213 | 2001<br><u>Percent</u><br>53.3%<br>1.7%<br>1.4%<br>2.4%<br>6.1%<br>37.7%<br>2.3% | Fall : Number 30,666  1,183 828 1,413 3,938 20,881 1,161 | 2003 Percent 53.3%  2.1% 1.4% 2.5% 6.8% 36.3% 2.0% | Fall 2<br>Number<br>32,298<br>1,269<br>956<br>1,519<br>4,299<br>20,818<br>1,134 | 2005<br><u>Percent</u><br>52.9%<br>2.1%<br>1.6%<br>2.5%<br>7.0%<br>34.1%<br>1.9% | Fall 2<br>Number<br>33,538<br>1,347<br>860<br>1,677<br>4,794<br>21,153<br>1,240 | 2007 Percent 52.1% 2.1% 1.3% 2.6% 7.4% 32.8% 1.9%                 | Fall 2<br>Number<br>35,059<br>1,777<br>927<br>2,000<br>5,611<br>21,931<br>1,233 | 2009<br><u>Percent</u><br>51.5%<br>2.6%<br>1.4%<br>2.9%<br>8.2%<br>32.2%         |