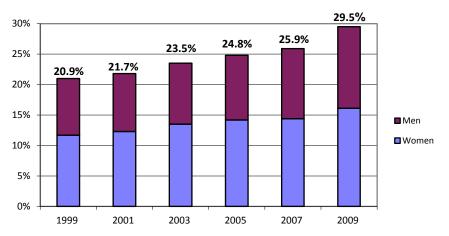

# Undergraduate Enrollment ASU Total University

|                   | Fall            | 1999           | Fall            | 2001           | Fall            | 2003           | Fall            | 2005           | Fall 2          | 2007           | Fall            | 2009           |
|-------------------|-----------------|----------------|-----------------|----------------|-----------------|----------------|-----------------|----------------|-----------------|----------------|-----------------|----------------|
|                   | <u>Number</u>   | <u>Percent</u> |
| TOTAL             | 37,988          | 100.0%         | 40,281          | 100.0%         | 45,430          | 100.0%         | 48,955          | 100.0%         | 51,311          | 100.0%         | 54,277          | 100.0%         |
|                   |                 |                |                 |                |                 |                |                 |                |                 |                |                 |                |
| African American  | 1,188           | 3.1%           | 1,303           | 3.2%           | 1,661           | 3.7%           | 1,893           | 3.9%           | 2,105           | 4.1%           | 2,767           | 5.1%           |
| American Indian   | 818             | 2.2%           | 886             | 2.2%           | 1,038           | 2.3%           | 1,271           | 2.6%           | 1,137           | 2.2%           | 1,211           | 2.2%           |
| Asian American    | 1,757           | 4.6%           | 2,005           | 5.0%           | 2,270           | 5.0%           | 2,516           | 5.1%           | 2,749           | 5.4%           | 3,295           | 6.1%           |
| Hispanic          | 4,172           | 11.0%          | 4,567           | 11.3%          | 5,723           | 12.6%          | 6,464           | 13.2%          | 7,311           | 14.2%          | 8,734           | 16.1%          |
| White             | 27,270          | 71.8%          | 28,703          | 71.3%          | 31,852          | 70.1%          | 33,536          | 68.5%          | 34,209          | 66.7%          | 34,589          | 63.7%          |
| International     | 1,291           | 3.4%           | 1,365           | 3.4%           | 1,265           | 2.8%           | 1,162           | 2.4%           | 1,198           | 2.3%           | 1,328           | 2.4%           |
| Unknown           | 1,492           | 3.9%           | 1,452           | 3.6%           | 1,621           | 3.6%           | 2,113           | 4.3%           | 2,602           | 5.1%           | 2,353           | 4.3%           |
|                   |                 |                |                 |                |                 |                |                 |                |                 |                |                 |                |
| MINORITY          | 7,935           | 20.9%          | 8,761           | 21.7%          | 10,692          | 23.5%          | 12,144          | 24.8%          | 13,302          | 25.9%          | 16,007          | 29.5%          |
|                   | Fall            | 1999           | Fall            | 2001           | Fall            | 2003           | Fall            | 2005           | Fall 2          | 2007           | Fall            | 2009           |
| WOMEN AS A        | <u>Number</u>   | <u>Percent</u> |
| % OF TOTAL        | 20,351          | 53.6%          | 21,524          | 53.4%          | 24,188          | 53.2%          | 25,948          | 53.0%          | 26,692          | 52.0%          | 27,806          | 51.2%          |
|                   |                 |                |                 |                |                 |                |                 |                |                 |                |                 |                |
| African American  | 652             | 1.7%           | 731             | 1.8%           | 958             | 2.1%           | 1,066           | 2.2%           | 1,117           | 2.2%           | 1,482           | 2.7%           |
| American Indian   | 534             | 1.4%           | 582             | 1.4%           | 666             | 1.5%           | 836             | 1.7%           | 706             | 1.4%           | 743             | 1.4%           |
| A =:= A =:        | 875             | 2.3%           | 1,017           | 2 50/          | 1,144           | 2.5%           | 1,285           | 2.6%           | 1,388           | 2.7%           | 1,616           | 3.0%           |
| Asian American    | 6/3             | 2.5%           | 1,017           | 2.5%           | 1,144           | 2.5/0          | 1,203           | 2.070          | _,              |                |                 |                |
| Hispanic          | 2,396           | 6.3%           | 2,633           | 6.5%           | 3,344           | 7.4%           | 3,762           | 7.7%           | 4,154           | 8.1%           | 4,890           | 9.0%           |
|                   |                 |                |                 |                |                 |                |                 |                |                 | -              | 4,890<br>17,462 | 9.0%           |
| Hispanic          | 2,396           | 6.3%           | 2,633           | 6.5%           | 3,344           | 7.4%           | 3,762           | 7.7%           | 4,154           | 8.1%           |                 |                |
| Hispanic<br>White | 2,396<br>14,622 | 6.3%<br>38.5%  | 2,633<br>15,335 | 6.5%<br>38.1%  | 3,344<br>16,779 | 7.4%<br>36.9%  | 3,762<br>17,517 | 7.7%<br>35.8%  | 4,154<br>17,601 | 8.1%<br>34.3%  | 17,462          | 32.2%          |

## **Minority Percentage of Undergraduate Enrollment**