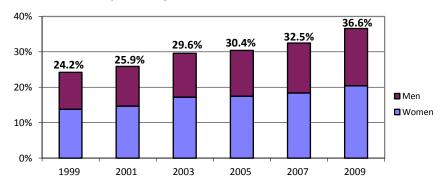

# Total Enrollment ASU Total University

|                                                                                                     | Fall :                                                     | 1999                                                                             | Fall 2                                                                        | 2001                                                                             | Fall                                                     | 2003                                               | Fall 2                                                                          | 2005                                                                             | Fall 2                                                                          | 2007                                                              | Fall 2                                                                          | 2009                                                                             |
|-----------------------------------------------------------------------------------------------------|------------------------------------------------------------|----------------------------------------------------------------------------------|-------------------------------------------------------------------------------|----------------------------------------------------------------------------------|----------------------------------------------------------|----------------------------------------------------|---------------------------------------------------------------------------------|----------------------------------------------------------------------------------|---------------------------------------------------------------------------------|-------------------------------------------------------------------|---------------------------------------------------------------------------------|----------------------------------------------------------------------------------|
|                                                                                                     | <u>Number</u>                                              | <u>Percent</u>                                                                   | <u>Number</u>                                                                 | <u>Percent</u>                                                                   | <u>Number</u>                                            | <u>Percent</u>                                     | <u>Number</u>                                                                   | <u>Percent</u>                                                                   | <u>Number</u>                                                                   | <u>Percent</u>                                                    | <u>Number</u>                                                                   | <u>Percent</u>                                                                   |
| TOTAL                                                                                               | 49,700                                                     | 100.0%                                                                           | 52,759                                                                        | 100.0%                                                                           | 57,543                                                   | 100.0%                                             | 61,033                                                                          | 100.0%                                                                           | 64,394                                                                          | 100.0%                                                            | 68,064                                                                          | 100.0%                                                                           |
|                                                                                                     |                                                            |                                                                                  |                                                                               |                                                                                  |                                                          |                                                    |                                                                                 |                                                                                  |                                                                                 |                                                                   |                                                                                 |                                                                                  |
| African American                                                                                    | 1,445                                                      | 2.9%                                                                             | 1,597                                                                         | 3.0%                                                                             | 2,005                                                    | 3.5%                                               | 2,211                                                                           | 3.6%                                                                             | 2,489                                                                           | 3.9%                                                              | 3,257                                                                           | 4.8%                                                                             |
| American Indian                                                                                     | 977                                                        | 2.0%                                                                             | 1,086                                                                         | 2.1%                                                                             | 1,276                                                    | 2.2%                                               | 1,453                                                                           | 2.4%                                                                             | 1,370                                                                           | 2.1%                                                              | 1,484                                                                           | 2.2%                                                                             |
| Asian American                                                                                      | 2,164                                                      | 4.4%                                                                             | 2,426                                                                         | 4.6%                                                                             | 2,757                                                    | 4.8%                                               | 2,944                                                                           | 4.8%                                                                             | 3,259                                                                           | 5.1%                                                              | 3,935                                                                           | 5.8%                                                                             |
| Hispanic                                                                                            | 5,008                                                      | 10.1%                                                                            | 5,480                                                                         | 10.4%                                                                            | 6,649                                                    | 11.6%                                              | 7,325                                                                           | 12.0%                                                                            | 8,323                                                                           | 12.9%                                                             | 9,924                                                                           | 14.6%                                                                            |
| White                                                                                               | 35,203                                                     | 70.8%                                                                            | 36,697                                                                        | 69.6%                                                                            | 39,109                                                   | 68.0%                                              | 39,537                                                                          | 64.8%                                                                            | 40,709                                                                          | 63.2%                                                             | 42,728                                                                          | 62.8%                                                                            |
| International                                                                                       | 2,959                                                      | 6.0%                                                                             | 3,611                                                                         | 6.8%                                                                             | 3,292                                                    | 5.7%                                               | 3,055                                                                           | 5.0%                                                                             | 3,481                                                                           | 5.4%                                                              | 3,549                                                                           | 5.2%                                                                             |
| Unknown                                                                                             | 1,944                                                      | 3.9%                                                                             | 1,862                                                                         | 3.5%                                                                             | 2,455                                                    | 4.3%                                               | 4,508                                                                           | 7.4%                                                                             | 4,763                                                                           | 7.4%                                                              | 3,187                                                                           | 4.7%                                                                             |
|                                                                                                     |                                                            |                                                                                  |                                                                               |                                                                                  |                                                          |                                                    |                                                                                 |                                                                                  |                                                                                 |                                                                   |                                                                                 |                                                                                  |
| MINORITY                                                                                            | 9,594                                                      | 19.3%                                                                            | 10,589                                                                        | 20.1%                                                                            | 12,687                                                   | 22.0%                                              | 13,933                                                                          | 22.8%                                                                            | 15,441                                                                          | 24.0%                                                             | 18,600                                                                          | 27.3%                                                                            |
|                                                                                                     | 3,334                                                      | 13.370                                                                           | 10,505                                                                        | 201270                                                                           | 12,007                                                   | 22.070                                             | 10,500                                                                          |                                                                                  | 10)                                                                             | 2 11070                                                           | _0,000                                                                          |                                                                                  |
|                                                                                                     | Fall                                                       |                                                                                  | Fall                                                                          |                                                                                  |                                                          | 2003                                               | Fall                                                                            |                                                                                  | -,                                                                              | 2007                                                              |                                                                                 | 2009                                                                             |
| WOMEN AS A                                                                                          |                                                            |                                                                                  |                                                                               |                                                                                  |                                                          |                                                    |                                                                                 |                                                                                  | -,                                                                              |                                                                   |                                                                                 |                                                                                  |
|                                                                                                     | Fall                                                       | 1999                                                                             | Fall                                                                          | 2001                                                                             | Fall                                                     | 2003                                               | Fall                                                                            | 2005                                                                             | Fall                                                                            | 2007                                                              | Fall 2                                                                          | 2009                                                                             |
| WOMEN AS A                                                                                          | Fall :                                                     | 1999<br>Percent                                                                  | Fall 2                                                                        | 2001<br>Percent                                                                  | Fall :                                                   | 2003<br>Percent                                    | Fall 2                                                                          | 2005<br>Percent                                                                  | Fall 2                                                                          | 2007<br>Percent                                                   | Fall 2<br>Number                                                                | 2009<br>Percent                                                                  |
| WOMEN AS A                                                                                          | Fall :                                                     | 1999<br>Percent                                                                  | Fall 2                                                                        | 2001<br>Percent                                                                  | Fall :                                                   | 2003<br>Percent                                    | Fall 2                                                                          | 2005<br>Percent                                                                  | Fall 2                                                                          | 2007<br>Percent                                                   | Fall 2<br>Number                                                                | 2009<br>Percent                                                                  |
| WOMEN AS A<br>% OF TOTAL                                                                            | Fall :<br>Number<br>26,530                                 | 1999<br>Percent<br>53.4%                                                         | Fall 2<br>Number<br>28,136                                                    | 2001<br>Percent<br>53.3%                                                         | Fall : Number 30,666                                     | 2003<br>Percent<br>53.3%                           | Fall 2<br>Number<br>32,298                                                      | 2005<br>Percent<br>52.9%                                                         | Fall 2<br>Number<br>33,538                                                      | 2007  Percent  52.1%                                              | Fall 2<br>Number<br>35,059                                                      | 2009<br>Percent<br>51.5%                                                         |
| WOMEN AS A % OF TOTAL  African American                                                             | Fall : Number 26,530                                       | 1999<br><u>Percent</u><br>53.4%<br>1.6%                                          | Fall 2<br>Number<br>28,136                                                    | 2001 Percent 53.3% 1.7%                                                          | Fall : Number 30,666                                     | 2003 Percent 53.3% 2.1%                            | Fall : Number 32,298                                                            | 2005<br><u>Percent</u><br>52.9%<br>2.1%                                          | Fall 2<br>Number<br>33,538                                                      | 2007 Percent 52.1%                                                | Fall 2<br>Number<br>35,059                                                      | 2009 Percent 51.5% 2.6%                                                          |
| WOMEN AS A % OF TOTAL  African American American Indian                                             | Fall: Number 26,530  816 641                               | 1999<br><u>Percent</u><br>53.4%<br>1.6%<br>1.3%                                  | Fall 2<br>Number<br>28,136<br>918<br>722                                      | 2001<br><u>Percent</u><br>53.3%<br>1.7%<br>1.4%                                  | Fall : Number 30,666 1,183 828                           | 2003 Percent 53.3%  2.1% 1.4%                      | Fall 2<br>Number<br>32,298<br>1,269<br>956                                      | 2005 Percent 52.9%  2.1% 1.6%                                                    | Fall 2<br>Number<br>33,538<br>1,347<br>860                                      | 2007 Percent 52.1% 2.1% 1.3%                                      | Fall 2<br>Number<br>35,059<br>1,777<br>927                                      | 2009 <u>Percent</u> 51.5%  2.6% 1.4%                                             |
| WOMEN AS A % OF TOTAL  African American American Indian Asian American                              | Fall: Number 26,530  816 641 1,078                         | 1999<br><u>Percent</u><br>53.4%<br>1.6%<br>1.3%<br>2.2%                          | Fall 2<br>Number<br>28,136<br>918<br>722<br>1,244                             | 2001<br><u>Percent</u><br>53.3%<br>1.7%<br>1.4%<br>2.4%                          | Fall : Number 30,666 1,183 828 1,413                     | 2003 Percent 53.3%  2.1% 1.4% 2.5%                 | Fall 2<br>Number<br>32,298<br>1,269<br>956<br>1,519                             | 2005<br><u>Percent</u><br>52.9%<br>2.1%<br>1.6%<br>2.5%                          | Fall 2<br>Number<br>33,538<br>1,347<br>860<br>1,677                             | 2007<br><u>Percent</u><br>52.1%<br>2.1%<br>1.3%<br>2.6%           | Fall 2<br>Number<br>35,059<br>1,777<br>927<br>2,000                             | 2009<br><u>Percent</u><br>51.5%<br>2.6%<br>1.4%<br>2.9%                          |
| WOMEN AS A % OF TOTAL  African American American Indian Asian American Hispanic                     | Fall :<br>Number<br>26,530<br>816<br>641<br>1,078<br>2,901 | 1999<br><u>Percent</u><br>53.4%<br>1.6%<br>1.3%<br>2.2%<br>5.8%                  | Fall 2<br>Number<br>28,136<br>918<br>722<br>1,244<br>3,213                    | 2001<br><u>Percent</u><br>53.3%<br>1.7%<br>1.4%<br>2.4%<br>6.1%                  | Fall : Number 30,666  1,183 828 1,413 3,938              | 2003 Percent 53.3%  2.1% 1.4% 2.5% 6.8%            | Fall 2<br>Number<br>32,298<br>1,269<br>956<br>1,519<br>4,299                    | 2005<br><u>Percent</u><br>52.9%<br>2.1%<br>1.6%<br>2.5%<br>7.0%                  | Fall 2<br>Number<br>33,538<br>1,347<br>860<br>1,677<br>4,794                    | 2007 Percent 52.1% 2.1% 1.3% 2.6% 7.4%                            | Fall 2<br>Number<br>35,059<br>1,777<br>927<br>2,000<br>5,611                    | 2009<br><u>Percent</u><br>51.5%<br>2.6%<br>1.4%<br>2.9%<br>8.2%                  |
| WOMEN AS A % OF TOTAL  African American American Indian Asian American Hispanic White               | Fall: Number 26,530  816 641 1,078 2,901 19,011            | 1999<br><u>Percent</u><br>53.4%<br>1.6%<br>1.3%<br>2.2%<br>5.8%<br>38.3%         | Fall 2<br>Number<br>28,136<br>918<br>722<br>1,244<br>3,213<br>19,897          | 2001<br><u>Percent</u><br>53.3%<br>1.7%<br>1.4%<br>2.4%<br>6.1%<br>37.7%         | Fall : Number 30,666  1,183 828 1,413 3,938 20,881       | 2003 Percent 53.3%  2.1% 1.4% 2.5% 6.8% 36.3%      | Fall 2<br>Number<br>32,298<br>1,269<br>956<br>1,519<br>4,299<br>20,818          | 2005<br><u>Percent</u><br>52.9%<br>2.1%<br>1.6%<br>2.5%<br>7.0%<br>34.1%         | Fall 2<br>Number<br>33,538<br>1,347<br>860<br>1,677<br>4,794<br>21,153          | 2007<br>Percent<br>52.1%<br>2.1%<br>1.3%<br>2.6%<br>7.4%<br>32.8% | Fall 2<br>Number<br>35,059<br>1,777<br>927<br>2,000<br>5,611<br>21,931          | 2009<br><u>Percent</u><br>51.5%<br>2.6%<br>1.4%<br>2.9%<br>8.2%<br>32.2%<br>1.8% |
| WOMEN AS A % OF TOTAL  African American American Indian Asian American Hispanic White International | Fall: Number 26,530  816 641 1,078 2,901 19,011 1,071      | 1999<br><u>Percent</u><br>53.4%<br>1.6%<br>1.3%<br>2.2%<br>5.8%<br>38.3%<br>2.2% | Fall 2<br>Number<br>28,136<br>918<br>722<br>1,244<br>3,213<br>19,897<br>1,213 | 2001<br><u>Percent</u><br>53.3%<br>1.7%<br>1.4%<br>2.4%<br>6.1%<br>37.7%<br>2.3% | Fall : Number 30,666  1,183 828 1,413 3,938 20,881 1,161 | 2003 Percent 53.3%  2.1% 1.4% 2.5% 6.8% 36.3% 2.0% | Fall 2<br>Number<br>32,298<br>1,269<br>956<br>1,519<br>4,299<br>20,818<br>1,134 | 2005<br><u>Percent</u><br>52.9%<br>2.1%<br>1.6%<br>2.5%<br>7.0%<br>34.1%<br>1.9% | Fall 2<br>Number<br>33,538<br>1,347<br>860<br>1,677<br>4,794<br>21,153<br>1,240 | 2007 Percent 52.1% 2.1% 1.3% 2.6% 7.4% 32.8% 1.9%                 | Fall 2<br>Number<br>35,059<br>1,777<br>927<br>2,000<br>5,611<br>21,931<br>1,233 | 2009<br><u>Percent</u><br>51.5%<br>2.6%<br>1.4%<br>2.9%<br>8.2%<br>32.2%         |

## Fall 2009 Total Enrollment