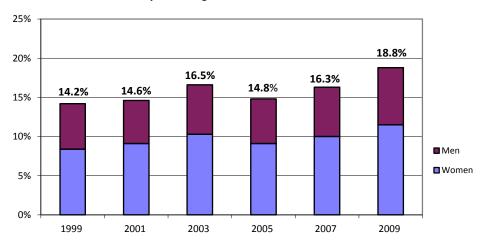

# Graduate Enrollment ASU Total University

|                                                                                                     | Fall :                                        | 1999                                                                             | Fall 2                                                                | 2001                                                                             | Fall 2                                                                | 2003                                                                     | Fall 2                                                                | 2005                                                                             | Fall 2                                                                | 2007                                               | Fall 2                                         | 2009                                                                             |
|-----------------------------------------------------------------------------------------------------|-----------------------------------------------|----------------------------------------------------------------------------------|-----------------------------------------------------------------------|----------------------------------------------------------------------------------|-----------------------------------------------------------------------|--------------------------------------------------------------------------|-----------------------------------------------------------------------|----------------------------------------------------------------------------------|-----------------------------------------------------------------------|----------------------------------------------------|------------------------------------------------|----------------------------------------------------------------------------------|
|                                                                                                     | <u>Number</u>                                 | <u>Percent</u>                                                                   | <u>Number</u>                                                         | <u>Percent</u>                                                                   | <u>Number</u>                                                         | <u>Percent</u>                                                           | <u>Number</u>                                                         | <u>Percent</u>                                                                   | <u>Number</u>                                                         | <u>Percent</u>                                     | <u>Number</u>                                  | <u>Percent</u>                                                                   |
| TOTAL                                                                                               | 11,712                                        | 100.0%                                                                           | 12,478                                                                | 100.0%                                                                           | 12,113                                                                | 100.0%                                                                   | 12,078                                                                | 100.0%                                                                           | 13,083                                                                | 100.0%                                             | 13,787                                         | 100.0%                                                                           |
|                                                                                                     |                                               |                                                                                  |                                                                       |                                                                                  |                                                                       |                                                                          |                                                                       |                                                                                  |                                                                       |                                                    |                                                |                                                                                  |
| African American                                                                                    | 257                                           | 2.2%                                                                             | 294                                                                   | 2.4%                                                                             | 344                                                                   | 2.8%                                                                     | 318                                                                   | 2.6%                                                                             | 384                                                                   | 2.9%                                               | 490                                            | 3.6%                                                                             |
| American Indian                                                                                     | 159                                           | 1.4%                                                                             | 200                                                                   | 1.6%                                                                             | 238                                                                   | 2.0%                                                                     | 182                                                                   | 1.5%                                                                             | 233                                                                   | 1.8%                                               | 273                                            | 2.0%                                                                             |
| Asian American                                                                                      | 407                                           | 3.5%                                                                             | 421                                                                   | 3.4%                                                                             | 487                                                                   | 4.0%                                                                     | 428                                                                   | 3.5%                                                                             | 510                                                                   | 3.9%                                               | 640                                            | 4.6%                                                                             |
| Hispanic                                                                                            | 836                                           | 7.1%                                                                             | 913                                                                   | 7.3%                                                                             | 926                                                                   | 7.6%                                                                     | 861                                                                   | 7.1%                                                                             | 1,012                                                                 | 7.7%                                               | 1,190                                          | 8.6%                                                                             |
| White                                                                                               | 7,933                                         | 67.7%                                                                            | 7,994                                                                 | 64.1%                                                                            | 7,257                                                                 | 59.9%                                                                    | 6,001                                                                 | 49.7%                                                                            | 6,500                                                                 | 49.7%                                              | 8,139                                          | 59.0%                                                                            |
| International                                                                                       | 1,668                                         | 14.2%                                                                            | 2,246                                                                 | 18.0%                                                                            | 2,027                                                                 | 16.7%                                                                    | 1,893                                                                 | 15.7%                                                                            | 2,283                                                                 | 17.5%                                              | 2,221                                          | 16.1%                                                                            |
| Unknown                                                                                             | 452                                           | 3.9%                                                                             | 410                                                                   | 3.3%                                                                             | 834                                                                   | 6.9%                                                                     | 2,395                                                                 | 19.8%                                                                            | 2,161                                                                 | 16.5%                                              | 834                                            | 6.0%                                                                             |
|                                                                                                     |                                               |                                                                                  |                                                                       |                                                                                  |                                                                       |                                                                          |                                                                       |                                                                                  |                                                                       |                                                    |                                                |                                                                                  |
| MINORITY                                                                                            | 1,659                                         | 14.2%                                                                            | 1,828                                                                 | 14.6%                                                                            | 1,995                                                                 | 16.5%                                                                    | 1,789                                                                 | 14.8%                                                                            | 2,139                                                                 | 16.3%                                              | 2,593                                          | 18.8%                                                                            |
|                                                                                                     | _,000                                         | ,-                                                                               | -,0-0                                                                 | 111070                                                                           | -,555                                                                 | 10.570                                                                   | -,,, 03                                                               | ,                                                                                | _,                                                                    |                                                    | _,000                                          |                                                                                  |
|                                                                                                     | Fall                                          |                                                                                  | Fall                                                                  |                                                                                  | Fall                                                                  |                                                                          | Fall                                                                  |                                                                                  | ,                                                                     | 2007                                               | •                                              | 2009                                                                             |
| WOMEN AS A                                                                                          |                                               |                                                                                  |                                                                       |                                                                                  |                                                                       |                                                                          |                                                                       |                                                                                  | ,                                                                     |                                                    | •                                              |                                                                                  |
|                                                                                                     | Fall                                          | 1999                                                                             | Fall                                                                  | 2001                                                                             | Fall                                                                  | 2003                                                                     | Fall                                                                  | 2005                                                                             | Fall                                                                  | 2007                                               | Fall                                           | 2009                                                                             |
| WOMEN AS A                                                                                          | Fall :                                        | 1999<br>Percent                                                                  | Fall 2                                                                | 2001<br>Percent                                                                  | Fall 2                                                                | 2003<br>Percent                                                          | Fall 2                                                                | 2005<br>Percent                                                                  | Fall 2                                                                | 2007<br>Percent                                    | Fall 2                                         | 2009<br>Percent                                                                  |
| WOMEN AS A                                                                                          | Fall :                                        | 1999<br>Percent                                                                  | Fall 2                                                                | 2001<br>Percent                                                                  | Fall 2                                                                | 2003<br>Percent                                                          | Fall 2                                                                | 2005<br>Percent                                                                  | Fall 2                                                                | 2007<br>Percent                                    | Fall 2                                         | 2009<br>Percent                                                                  |
| WOMEN AS A<br>% OF TOTAL                                                                            | Fall :<br>Number<br>6,179                     | 1999<br>Percent<br><b>52.8%</b>                                                  | Fall 2<br>Number<br>6,612                                             | 2001<br>Percent<br>53.0%                                                         | Fall 2<br>Number<br>6,478                                             | 2003<br>Percent<br>53.5%                                                 | Fall 2<br>Number<br>6,350                                             | 2005<br>Percent<br>52.6%                                                         | Fall 2<br>Number<br>6,846                                             | 2007<br>Percent<br>52.3%                           | Fall 2<br>Number<br>7,253                      | 2009<br>Percent<br>52.6%                                                         |
| WOMEN AS A % OF TOTAL  African American                                                             | Fall: Number 6,179                            | 1999<br><u>Percent</u><br>52.8%<br>1.4%                                          | Fall 2<br>Number<br>6,612                                             | 2001 Percent 53.0% 1.5%                                                          | Fall 2<br>Number<br>6,478                                             | 2003 Percent 53.5% 1.9%                                                  | Fall : Number 6,350                                                   | 2005<br><u>Percent</u><br>52.6%<br>1.7%                                          | Fall 2<br>Number<br>6,846                                             | 2007 Percent 52.3% 1.8%                            | Fall : Number 7,253                            | 2009 Percent 52.6% 2.1%                                                          |
| WOMEN AS A % OF TOTAL  African American American Indian                                             | Fall: Number 6,179  164 107                   | 1999<br><u>Percent</u><br>52.8%<br>1.4%<br>0.9%                                  | Fall 2<br>Number<br>6,612<br>187<br>140                               | 2001<br><u>Percent</u><br>53.0%<br>1.5%<br>1.1%                                  | Fall 2<br>Number<br>6,478<br>225<br>162                               | 2003 Percent 53.5%  1.9% 1.3%                                            | Fall 2<br>Number<br>6,350<br>203<br>120                               | 2005<br><u>Percent</u><br>52.6%<br>1.7%<br>1.0%                                  | Fall 2<br>Number<br>6,846<br>230<br>154                               | 2007 Percent 52.3%  1.8% 1.2%                      | Fall 2 Number 7,253  295 184                   | 2009<br><u>Percent</u><br>52.6%<br>2.1%<br>1.3%                                  |
| WOMEN AS A % OF TOTAL  African American American Indian Asian American                              | Fall: Number 6,179  164 107 203               | 1999<br><u>Percent</u><br>52.8%<br>1.4%<br>0.9%<br>1.7%                          | Fall 2<br>Number<br>6,612<br>187<br>140<br>227                        | 2001<br><u>Percent</u><br>53.0%<br>1.5%<br>1.1%<br>1.8%                          | Fall 2<br>Number<br>6,478<br>225<br>162<br>269                        | 2003<br><u>Percent</u><br>53.5%<br>1.9%<br>1.3%<br>2.2%                  | Fall 2<br>Number<br>6,350<br>203<br>120<br>234                        | 2005<br><u>Percent</u><br>52.6%<br>1.7%<br>1.0%<br>1.9%                          | Fall 2<br>Number<br>6,846<br>230<br>154<br>289                        | 2007 Percent 52.3%  1.8% 1.2% 2.2%                 | Fall 2<br>Number<br>7,253<br>295<br>184<br>384 | 2009<br><u>Percent</u><br>52.6%<br>2.1%<br>1.3%<br>2.8%                          |
| WOMEN AS A % OF TOTAL  African American American Indian Asian American Hispanic                     | Fall : Number 6,179 164 107 203 505           | 1999<br><u>Percent</u><br>52.8%<br>1.4%<br>0.9%<br>1.7%<br>4.3%                  | Fall 2<br>Number<br>6,612<br>187<br>140<br>227<br>580                 | 2001<br><u>Percent</u><br>53.0%<br>1.5%<br>1.1%<br>1.8%<br>4.6%                  | Fall 2<br>Number<br>6,478<br>225<br>162<br>269<br>594                 | 2003 Percent 53.5%  1.9% 1.3% 2.2% 4.9%                                  | Fall 2<br>Number<br>6,350<br>203<br>120<br>234<br>537                 | 2005<br><u>Percent</u><br>52.6%<br>1.7%<br>1.0%<br>1.9%<br>4.4%                  | Fall 2<br>Number<br>6,846<br>230<br>154<br>289<br>640                 | 2007 Percent 52.3%  1.8% 1.2% 2.2% 4.9%            | Fall 2 Number 7,253  295 184 384 721           | 2009<br><u>Percent</u><br>52.6%<br>2.1%<br>1.3%<br>2.8%<br>5.2%                  |
| WOMEN AS A % OF TOTAL  African American American Indian Asian American Hispanic White               | Fall: Number 6,179  164  107  203  505  4,389 | 1999<br><u>Percent</u><br>52.8%<br>1.4%<br>0.9%<br>1.7%<br>4.3%<br>37.5%         | Fall 2<br>Number<br>6,612<br>187<br>140<br>227<br>580<br>4,562        | 2001<br><u>Percent</u><br>53.0%<br>1.5%<br>1.1%<br>1.8%<br>4.6%<br>36.6%         | Fall 2<br>Number<br>6,478<br>225<br>162<br>269<br>594<br>4,102        | 2003<br><u>Percent</u><br>53.5%<br>1.9%<br>1.3%<br>2.2%<br>4.9%<br>33.9% | Fall 3<br>Number<br>6,350<br>203<br>120<br>234<br>537<br>3,301        | 2005<br><u>Percent</u><br>52.6%<br>1.7%<br>1.0%<br>1.9%<br>4.4%<br>27.3%         | Fall 2<br>Number<br>6,846<br>230<br>154<br>289<br>640<br>3,552        | 2007 Percent 52.3%  1.8% 1.2% 2.2% 4.9% 27.1%      | Fall 2 Number 7,253  295 184 384 721 4,469     | 2009<br><u>Percent</u><br>52.6%<br>2.1%<br>1.3%<br>2.8%<br>5.2%<br>32.4%<br>5.7% |
| WOMEN AS A % OF TOTAL  African American American Indian Asian American Hispanic White International | Fall: Number 6,179  164 107 203 505 4,389 575 | 1999<br><u>Percent</u><br>52.8%<br>1.4%<br>0.9%<br>1.7%<br>4.3%<br>37.5%<br>4.9% | Fall 2<br>Number<br>6,612<br>187<br>140<br>227<br>580<br>4,562<br>723 | 2001<br><u>Percent</u><br>53.0%<br>1.5%<br>1.1%<br>1.8%<br>4.6%<br>36.6%<br>5.8% | Fall 2<br>Number<br>6,478<br>225<br>162<br>269<br>594<br>4,102<br>673 | 2003 Percent 53.5%  1.9% 1.3% 2.2% 4.9% 33.9% 5.6%                       | Fall 2<br>Number<br>6,350<br>203<br>120<br>234<br>537<br>3,301<br>678 | 2005<br><u>Percent</u><br>52.6%<br>1.7%<br>1.0%<br>1.9%<br>4.4%<br>27.3%<br>5.6% | Fall 2<br>Number<br>6,846<br>230<br>154<br>289<br>640<br>3,552<br>798 | 2007 Percent 52.3%  1.8% 1.2% 2.2% 4.9% 27.1% 6.1% | Fall 2 Number 7,253  295 184 384 721 4,469 791 | 2009<br><u>Percent</u><br>52.6%<br>2.1%<br>1.3%<br>2.8%<br>5.2%<br>32.4%         |

## **Minority Percentage of Graduate Enrollment**