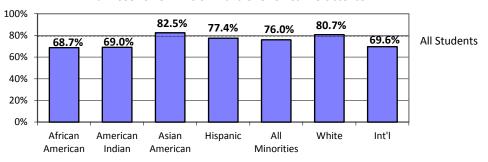

9.0% 81.3% 77.4%        | 38<br>15<br>46<br>109<br>538        | Persisting 82.8% 76.3% 66.7% 89.1% 85.3% 82.7%       |
| African American<br>American Indian<br>Asian American<br>Hispanic<br>White<br>International | 16<br>18<br>29<br>89<br>533<br>25 | Persisting 75.5% 62.5% 44.4% 79.3% 68.5% 76.9% 96.0% | 27 23 28 80 492 21   | 77.2% 70.4% 56.5% 89.3% 72.5% 78.7% 76.2% | 24<br>27<br>24<br>27<br>24<br>94<br>531<br>40 | 76.5% 70.8% 74.1% 79.2% 75.5% 90.0%   | 31<br>18<br>25<br>83<br>496<br>28 | Persisting 77.0%  80.6% 50.0% 64.0% 63.9% 79.8% 82.1% | 28 30 42 80 504                    | Persisting 76.2%  57.1% 63.3% 69.0% 81.3% 77.4% 89.5% | 38<br>15<br>46<br>109<br>538<br>32  | Persisting 82.8% 76.3% 66.7% 89.1% 85.3% 82.7% 75.0% |

### Fall 2008 Lower-Division Transfer One-Year Persistence



## Five-Year Graduation Rates for Full-Time Lower-Division Transfers ASU Total University

Lower-division transfers are new degree-seeking transfer students entering as freshmen or sophomores.

|                                                                              | 19                           | 94                                                          | 19              | 96                                                 | 19                   | 98                                                 | 20                                | 00                                                          | 20                                     | 002                                                                  | 20                    | 04