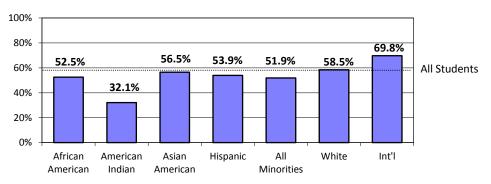

0.3%          | 31 18 25 83 496       | 59.8% 51.6% 33.3% 48.0% 60.2% 60.7%                                  |
| African American American Indian Asian American Hispanic White International | 20<br>15<br>29<br>100<br>692 | 53.6%<br>55.0%<br>26.7%<br>69.0%<br>50.0%<br>53.0%<br>81.1% | 23 14 25 86 602 | 43.5%<br>43.5%<br>60.0%<br>58.1%<br>58.0%<br>78.9% | 16 18 29 89 533 25   | 62.3% 62.5% 62.2% 62.1% 55.1% 64.4% 80.0%          | 27 23 28 80 492 21                | 63.0%<br>63.0%<br>26.1%<br>60.7%<br>63.8%<br>67.3%<br>57.1% | 24 27 24 94 531                        | 59.0%<br>59.0%<br>50.0%<br>37.0%<br>58.3%<br>53.2%<br>60.3%<br>75.0% | 31 18 25 83 496 28    | 59.8%<br>59.8%<br>51.6%<br>33.3%<br>48.0%<br>60.2%<br>60.7%<br>78.6% |

### Fall 2004 Lower-Division Transfers Graduating in 5 Years



## One-Year Persistence Rates for Full-Time Upper-Division Transfers ASU Total University

Upper-division transfers are new degree-seeking transfer students entering as juniors or seniors.

|                                                                              | 19                                  | 98                                                          | 20                                        | 00                                                          | 20                                    | 02                                                          | 20                                          | 04                                                          | 20                                          | 06                                                          | 20