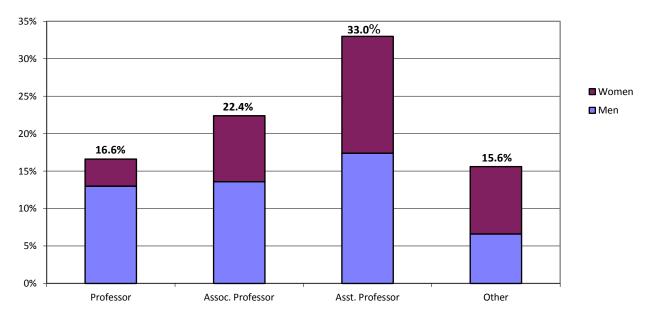

5        | Percent<br>59.3%<br>1.5%<br>0.6%<br>3.8%<br>3.1%          | Number<br>1,257<br>41<br>13<br>112<br>89        | Percent<br>42.0%<br>1.4%<br>0.4%<br>3.7%<br>3.0%<br>33.1% |
| % OF TOTAL  African American  American Indian  Asian American  Hispanic  White | 8<br>3<br>11<br>12<br>195 | Percent 24.1%  0.8%  0.3%  1.2%  1.3%  20.4% | Number<br>275<br>9<br>1<br>24<br>24<br>24<br>217 | Percent<br>41.9%<br>1.4%<br>0.2%<br>3.7%<br>3.7%<br>33.1% | 12<br>4<br>47<br>28<br>182 | Percent<br>47.9%<br>2.1%<br>0.7%<br>8.0%<br>4.8%<br>31.1% | Number<br>472<br>12<br>5<br>30<br>25<br>397 | Percent<br>59.3%<br>1.5%<br>0.6%<br>3.8%<br>3.1%<br>49.9% | Number<br>1,257<br>41<br>13<br>112<br>89<br>991 | Percent<br>42.0%<br>1.4%<br>0.4%<br>3.7%<br>3.0%          |

## **Minority Percentage by Faculty Rank**



### **GLOSSARY**

### ASU Students

#### **First-time Freshmen**

New degree-seeking undergraduates who graduated from high school the previous year and new freshmen with fewer than 12 transfer credits.

#### **Lower-Division Transfers**

New degree-seeking transfer students entering as freshmen or sophomores.

### **Upper-Division Transfers**

New degree-seeking transfer students entering as juniors or seniors.

#### **Persistence Rates**

The percentage of full-time first-time freshmen, lower-division transfers, or upper-division transfers entering in a given fall semester who enrolled the following fall semester (i.e., one year after entry). When computing persistence rates, per federal reporting guidelines, students are excluded if they left the university due to death, permanent dis