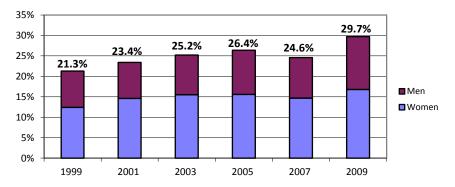

n Indian Asian American Hispanic White International | 94<br>82<br>76<br>334<br>1,855       | Percent<br>55.8%<br>2.0%<br>1.7%<br>1.6%<br>7.0%<br>39.1%<br>1.5% | Number<br>2,712<br>107<br>106<br>104<br>391<br>1,848<br>85 | 2.2%<br>2.2%<br>2.1%<br>8.0%<br>37.8%<br>1.7% | Number<br>3,045<br>135<br>121<br>119<br>481<br>1,981<br>82 | Percent<br>55.3%<br>2.5%<br>2.2%<br>2.2%<br>8.7%<br>36.0%<br>1.5% | 121<br>120<br>121<br>477<br>1,878<br>60 | Percent<br>53.8%<br>2.2%<br>2.2%<br>2.2%<br>8.8%<br>34.8%<br>1.1% | Number<br>2,635<br>110<br>88<br>102<br>421<br>1,472<br>42 | Percent<br>53.7%<br>2.2%<br>1.8%<br>2.1%<br>8.6%<br>30.0%<br>0.9% | Number<br>2,735<br>194<br>89<br>133<br>487<br>1,642<br>48 | 3.6%<br>1.7%<br>2.5%<br>9.0%<br>30.5%         |

## **Minority Percentage of New Transfer Students**



# New Resident Transfers ASU Total University

|                                                                                                     | Fall :                                     | 1999                                                                             | Fall 2                                                             | 2001                                                                      | Fall 2                                                              | 2003                                                                              | Fall                                         | 2005                                                      | Fall                                    | 2007                                               | Fall 2