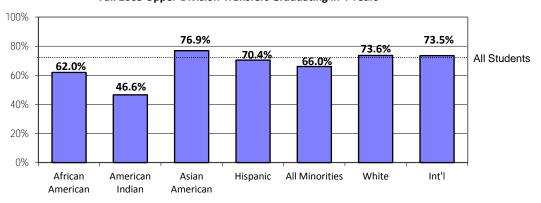

r>189<br>798       | 59.6%<br>56.5%<br>69.6%<br>70.4%<br>77.7%          | 47<br>71<br>45<br>225<br>813       | 47.9%<br>75.6%<br>73.8%<br>78.0%<br>100.0% |
| American Indian Asian American Hispanic White International | 34<br>22<br>122<br>767<br>26 | 41.2%<br>63.6%<br>73.0%<br>71.4%<br>80.8% | 26<br>41<br>46<br>111<br>717<br>34 | 61.5%<br>51.2%<br>71.7%<br>72.1%<br>72.5%<br>79.4% | 33<br>51<br>28<br>131<br>666<br>25 | 51.5%<br>54.9%<br>82.1%<br>73.3%<br>71.3%<br>92.0% | 38<br>55<br>35<br>163<br>678<br>37 | 47.4%<br>60.0%<br>68.6%<br>79.1%<br>75.4%<br>75.7% | 57<br>69<br>46<br>189<br>798<br>44 | 59.6%<br>56.5%<br>69.6%<br>70.4%<br>77.7%<br>86.4% | 47<br>71<br>45<br>225<br>813<br>18 | 47.9%<br>75.6%<br>73.8%<br>78.0%           |

### Fall 2005 Upper-Division Transfers Graduating in 4 Years



# Employees ASU Total University

|                                                                            | Fall :                                     | 1999                                                      | Fall 2                                              | 2001                                                      | Fall 2                                              | 2003                                                      | Fall                                       | 2005                                                      | Fall                                                 | 2007                                                      | Fall 2                                              | 2009                                                      |
|-----------------