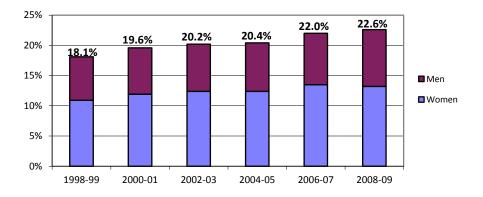

nal | 93 71 199 455 3,129 119            | Percent<br>55.4%<br>1.2%<br>0.9%<br>2.7%<br>6.1%<br>41.7%<br>1.6% | Number<br>4,411<br>141<br>87<br>188<br>504<br>3,288<br>126 | Percent<br>57.0%<br>1.8%<br>1.1%<br>2.4%<br>6.5%<br>42.5%<br>1.6% | Number<br>4,890<br>146<br>106<br>223<br>586<br>3,575<br>110 | Percent<br>57.1%<br>1.7%<br>1.2%<br>2.6%<br>6.8%<br>41.7%<br>1.3% | 170<br>119<br>236<br>679<br>3,972                    | Percent<br>56.7%<br>1.7%<br>1.2%<br>2.4%<br>7.0%<br>40.8%<br>1.3% | 192<br>123<br>273<br>780<br>4,033                    | Percent<br>56.3%<br>1.9%<br>1.2%<br>2.7%<br>7.7%<br>39.8%<br>1.0% | Number<br>6,154<br>215<br>135<br>297<br>833<br>4,341<br>105 | Percent<br>54.8%<br>1.9%<br>1.2%<br>2.6%<br>7.4%<br>38.7% |

## **Minority Percentage of Baccalaureate Degrees Awarded**



# Graduate Degrees ASU Total University

|                                                                                          | 1998                                              | 3–99                                                              | 2000                                                   | 0–01                                                              | 2002                                                     | 2–03                                             | 2004                                                   | 4–05                                             | 2006                                                   | 6–07                                                              | 2008                                   | 8–09