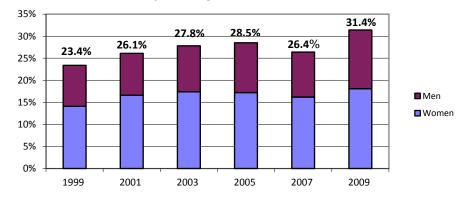

84<br>76<br>64<br>313<br>1,524             | 1999<br><u>Percent</u><br>57.2%<br>2.2%<br>2.0%<br>1.7%<br>8.2%<br>40.0%<br>0.4% | Fall 2<br>Number<br>2,246<br>98<br>100<br>86<br>367<br>1,528<br>14 | 2001<br>Percent<br>57.0%<br>2.5%<br>2.5%<br>2.2%<br>9.3%<br>38.8%<br>0.4% | Fall 2<br>Number<br>2,554<br>109<br>117<br>101<br>456<br>1,654<br>8 | 2003<br><u>Percent</u><br>56.8%<br>2.4%<br>2.6%<br>2.2%<br>10.1%<br>36.8%<br>0.2% | Fall 3 Number 2,381  98 115 98 421 1,530 12  | 2.3% 2.7% 2.3% 9.9% 36.0% 0.3%                            | Fall : Number 2,166  86 86 82 380 1,212 | 2007 Percent 55.3%  2.2% 2.2% 2.1% 9.7% 31.0% 0.1% | Fall 2<br>Number<br>2,309<br>166<br>85<br>108<br>437<br>1,387 | 3.8%<br>1.9%<br>2.5%<br>9.9%<br>31.5%            |

## **Minority Percentage of New Resident Transfers**



# Baccalaureate Degrees ASU Total University

|                                                                                          | 1998                               | 3–99                                                              | 2000                                                       | 0-01                                                              | 2002                                                        | 2-03                                                              | 2004                                                 | 4–05                                                              | 2006                                                 | 5–07                                                              | 2008