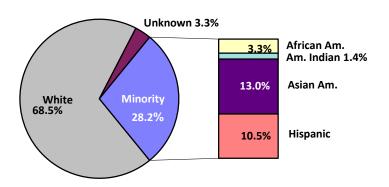

.3%<br>6.0%          |
| % OF TOTAL  African American American Indian Asian American Hispanic White | 188<br>85<br>298<br>568<br>4,044           | Percent<br>50.1%<br>1.8%<br>0.8%<br>2.9%<br>5.5%<br>39.1% | Number<br>5,293<br>166<br>94<br>385<br>576<br>4,072 | Percent<br>49.2%<br>1.5%<br>0.9%<br>3.6%<br>5.4%<br>37.8% | Number<br>5,656<br>196<br>96<br>447<br>665<br>4,252 | Percent<br>50.3%<br>1.7%<br>0.9%<br>4.0%<br>5.9%<br>37.8% | Fall : Number 5,968  218 111 509 708 4,422 | Percent<br>50.7%<br>1.9%<br>0.9%<br>4.3%<br>6.0%<br>37.6% | Number<br>6,342<br>254<br>101<br>610<br>754<br>4,544 | Percent<br>51.0%<br>2.0%<br>0.8%<br>4.9%<br>6.1%<br>36.5% | Number<br>6,184<br>234<br>84<br>638<br>733<br>4,343 | Percent<br>50.9%<br>1.9%<br>0.7%<br>5.3%<br>6.0%<br>35.8% |

## Fall 2009 Total Employees



# Fall 2009 Employee Categories ASU Total University

|                                                                            | Admini                           | strators                                                  | Fac                                             | ulty                                                      | Profes                                             | sionals                                                   | Classifi                                          | ed Staff                                          | G                              | As                                                         | То                                         | tal                                                       |
|-------------------------------------------