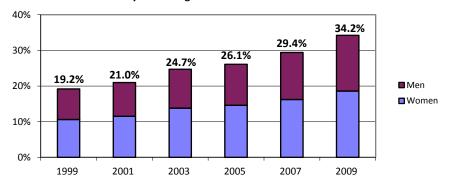

# Graduate Enrollment ASU Total University

|                                                                                                     | Fall :                                        | 1999                                                                             | Fall 2                                                                | 2001                                                                             | Fall 2                                                                | 2003                                                                     | Fall 2                                                                | 2005                                                                             | Fall 2                                                                | 2007                                               | Fall 2                                         | 2009                                                                             |
|-----------------------------------------------------------------------------------------------------|-----------------------------------------------|----------------------------------------------------------------------------------|-----------------------------------------------------------------------|----------------------------------------------------------------------------------|-----------------------------------------------------------------------|--------------------------------------------------------------------------|-----------------------------------------------------------------------|----------------------------------------------------------------------------------|-----------------------------------------------------------------------|----------------------------------------------------|------------------------------------------------|----------------------------------------------------------------------------------|
|                                                                                                     | <u>Number</u>                                 | <u>Percent</u>                                                                   | <u>Number</u>                                                         | <u>Percent</u>                                                                   | <u>Number</u>                                                         | <u>Percent</u>                                                           | <u>Number</u>                                                         | <u>Percent</u>                                                                   | <u>Number</u>                                                         | <u>Percent</u>                                     | <u>Number</u>                                  | <u>Percent</u>                                                                   |
| TOTAL                                                                                               | 11,712                                        | 100.0%                                                                           | 12,478                                                                | 100.0%                                                                           | 12,113                                                                | 100.0%                                                                   | 12,078                                                                | 100.0%                                                                           | 13,083                                                                | 100.0%                                             | 13,787                                         | 100.0%                                                                           |
|                                                                                                     |                                               |                                                                                  |                                                                       |                                                                                  |                                                                       |                                                                          |                                                                       |                                                                                  |                                                                       |                                                    |                                                |                                                                                  |
| African American                                                                                    | 257                                           | 2.2%                                                                             | 294                                                                   | 2.4%                                                                             | 344                                                                   | 2.8%                                                                     | 318                                                                   | 2.6%                                                                             | 384                                                                   | 2.9%                                               | 490                                            | 3.6%                                                                             |
| American Indian                                                                                     | 159                                           | 1.4%                                                                             | 200                                                                   | 1.6%                                                                             | 238                                                                   | 2.0%                                                                     | 182                                                                   | 1.5%                                                                             | 233                                                                   | 1.8%                                               | 273                                            | 2.0%                                                                             |
| Asian American                                                                                      | 407                                           | 3.5%                                                                             | 421                                                                   | 3.4%                                                                             | 487                                                                   | 4.0%                                                                     | 428                                                                   | 3.5%                                                                             | 510                                                                   | 3.9%                                               | 640                                            | 4.6%                                                                             |
| Hispanic                                                                                            | 836                                           | 7.1%                                                                             | 913                                                                   | 7.3%                                                                             | 926                                                                   | 7.6%                                                                     | 861                                                                   | 7.1%                                                                             | 1,012                                                                 | 7.7%                                               | 1,190                                          | 8.6%                                                                             |
| White                                                                                               | 7,933                                         | 67.7%                                                                            | 7,994                                                                 | 64.1%                                                                            | 7,257                                                                 | 59.9%                                                                    | 6,001                                                                 | 49.7%                                                                            | 6,500                                                                 | 49.7%                                              | 8,139                                          | 59.0%                                                                            |
| International                                                                                       | 1,668                                         | 14.2%                                                                            | 2,246                                                                 | 18.0%                                                                            | 2,027                                                                 | 16.7%                                                                    | 1,893                                                                 | 15.7%                                                                            | 2,283                                                                 | 17.5%                                              | 2,221                                          | 16.1%                                                                            |
| Unknown                                                                                             | 452                                           | 3.9%                                                                             | 410                                                                   | 3.3%                                                                             | 834                                                                   | 6.9%                                                                     | 2,395                                                                 | 19.8%                                                                            | 2,161                                                                 | 16.5%                                              | 834                                            | 6.0%                                                                             |
|                                                                                                     |                                               |                                                                                  |                                                                       |                                                                                  |                                                                       |                                                                          |                                                                       |                                                                                  |                                                                       |                                                    |                                                |                                                                                  |
| MINORITY                                                                                            | 1,659                                         | 14.2%                                                                            | 1,828                                                                 | 14.6%                                                                            | 1,995                                                                 | 16.5%                                                                    | 1,789                                                                 | 14.8%                                                                            | 2,139                                                                 | 16.3%                                              | 2,593                                          | 18.8%                                                                            |
|                                                                                                     | _,000                                         | ,-                                                                               | -,0-0                                                                 | 111070                                                                           | -,555                                                                 | 10.570                                                                   | -,,, 03                                                               | ,                                                                                | _,                                                                    |                                                    | _,000                                          |                                                                                  |
|                                                                                                     | Fall                                          |                                                                                  | Fall                                                                  |                                                                                  | Fall                                                                  |                                                                          | Fall                                                                  |                                                                                  | ,                                                                     | 2007                                               | •                                              | 2009                                                                             |
| WOMEN AS A                                                                                          |                                               |                                                                                  |                                                                       |                                                                                  |                                                                       |                                                                          |                                                                       |                                                                                  | ,                                                                     |                                                    | •                                              |                                                                                  |
|                                                                                                     | Fall                                          | 1999                                                                             | Fall                                                                  | 2001                                                                             | Fall                                                                  | 2003                                                                     | Fall                                                                  | 2005                                                                             | Fall                                                                  | 2007                                               | Fall                                           | 2009                                                                             |
| WOMEN AS A                                                                                          | Fall :                                        | 1999<br>Percent                                                                  | Fall 2                                                                | 2001<br>Percent                                                                  | Fall 2                                                                | 2003<br>Percent                                                          | Fall 2                                                                | 2005<br>Percent                                                                  | Fall 2                                                                | 2007<br>Percent                                    | Fall 2                                         | 2009<br>Percent                                                                  |
| WOMEN AS A                                                                                          | Fall :                                        | 1999<br>Percent                                                                  | Fall 2                                                                | 2001<br>Percent                                                                  | Fall 2                                                                | 2003<br>Percent                                                          | Fall 2                                                                | 2005<br>Percent                                                                  | Fall 2                                                                | 2007<br>Percent                                    | Fall 2                                         | 2009<br>Percent                                                                  |
| WOMEN AS A<br>% OF TOTAL                                                                            | Fall :<br>Number<br>6,179                     | 1999<br>Percent<br><b>52.8%</b>                                                  | Fall 2<br>Number<br>6,612                                             | 2001<br>Percent<br>53.0%                                                         | Fall 2<br>Number<br>6,478                                             | 2003<br>Percent<br>53.5%                                                 | Fall 2<br>Number<br>6,350                                             | 2005<br>Percent<br>52.6%                                                         | Fall 2<br>Number<br>6,846                                             | 2007<br>Percent<br>52.3%                           | Fall 2<br>Number<br>7,253                      | 2009<br>Percent<br>52.6%                                                         |
| WOMEN AS A % OF TOTAL  African American                                                             | Fall: Number 6,179                            | 1999<br><u>Percent</u><br>52.8%<br>1.4%                                          | Fall 2<br>Number<br>6,612                                             | 2001 Percent 53.0% 1.5%                                                          | Fall 2<br>Number<br>6,478                                             | 2003 Percent 53.5% 1.9%                                                  | Fall : Number 6,350                                                   | 2005<br><u>Percent</u><br>52.6%<br>1.7%                                          | Fall 2<br>Number<br>6,846                                             | 2007 Percent 52.3% 1.8%                            | Fall : Number 7,253                            | 2009 Percent 52.6% 2.1%                                                          |
| WOMEN AS A % OF TOTAL  African American American Indian                                             | Fall: Number 6,179  164 107                   | 1999<br><u>Percent</u><br>52.8%<br>1.4%<br>0.9%                                  | Fall 2<br>Number<br>6,612<br>187<br>140                               | 2001<br><u>Percent</u><br>53.0%<br>1.5%<br>1.1%                                  | Fall 2<br>Number<br>6,478<br>225<br>162                               | 2003 Percent 53.5%  1.9% 1.3%                                            | Fall 2<br>Number<br>6,350<br>203<br>120                               | 2005<br><u>Percent</u><br>52.6%<br>1.7%<br>1.0%                                  | Fall 2<br>Number<br>6,846<br>230<br>154                               | 2007 Percent 52.3%  1.8% 1.2%                      | Fall 2 Number 7,253  295 184                   | 2009<br><u>Percent</u><br>52.6%<br>2.1%<br>1.3%                                  |
| WOMEN AS A % OF TOTAL  African American American Indian Asian American                              | Fall: Number 6,179  164 107 203               | 1999<br><u>Percent</u><br>52.8%<br>1.4%<br>0.9%<br>1.7%                          | Fall 2<br>Number<br>6,612<br>187<br>140<br>227                        | 2001<br><u>Percent</u><br>53.0%<br>1.5%<br>1.1%<br>1.8%                          | Fall 2<br>Number<br>6,478<br>225<br>162<br>269                        | 2003<br><u>Percent</u><br>53.5%<br>1.9%<br>1.3%<br>2.2%                  | Fall 2<br>Number<br>6,350<br>203<br>120<br>234                        | 2005<br><u>Percent</u><br>52.6%<br>1.7%<br>1.0%<br>1.9%                          | Fall 2<br>Number<br>6,846<br>230<br>154<br>289                        | 2007 Percent 52.3%  1.8% 1.2% 2.2%                 | Fall 2<br>Number<br>7,253<br>295<br>184<br>384 | 2009<br><u>Percent</u><br>52.6%<br>2.1%<br>1.3%<br>2.8%                          |
| WOMEN AS A % OF TOTAL  African American American Indian Asian American Hispanic                     | Fall : Number 6,179 164 107 203 505           | 1999<br><u>Percent</u><br>52.8%<br>1.4%<br>0.9%<br>1.7%<br>4.3%                  | Fall 2<br>Number<br>6,612<br>187<br>140<br>227<br>580                 | 2001<br><u>Percent</u><br>53.0%<br>1.5%<br>1.1%<br>1.8%<br>4.6%                  | Fall 2<br>Number<br>6,478<br>225<br>162<br>269<br>594                 | 2003 Percent 53.5%  1.9% 1.3% 2.2% 4.9%                                  | Fall 2<br>Number<br>6,350<br>203<br>120<br>234<br>537                 | 2005<br><u>Percent</u><br>52.6%<br>1.7%<br>1.0%<br>1.9%<br>4.4%                  | Fall 2<br>Number<br>6,846<br>230<br>154<br>289<br>640                 | 2007 Percent 52.3%  1.8% 1.2% 2.2% 4.9%            | Fall 2 Number 7,253  295 184 384 721           | 2009<br><u>Percent</u><br>52.6%<br>2.1%<br>1.3%<br>2.8%<br>5.2%                  |
| WOMEN AS A % OF TOTAL  African American American Indian Asian American Hispanic White               | Fall: Number 6,179  164  107  203  505  4,389 | 1999<br><u>Percent</u><br>52.8%<br>1.4%<br>0.9%<br>1.7%<br>4.3%<br>37.5%         | Fall 2<br>Number<br>6,612<br>187<br>140<br>227<br>580<br>4,562        | 2001<br><u>Percent</u><br>53.0%<br>1.5%<br>1.1%<br>1.8%<br>4.6%<br>36.6%         | Fall 2<br>Number<br>6,478<br>225<br>162<br>269<br>594<br>4,102        | 2003<br><u>Percent</u><br>53.5%<br>1.9%<br>1.3%<br>2.2%<br>4.9%<br>33.9% | Fall 3<br>Number<br>6,350<br>203<br>120<br>234<br>537<br>3,301        | 2005<br><u>Percent</u><br>52.6%<br>1.7%<br>1.0%<br>1.9%<br>4.4%<br>27.3%         | Fall 2<br>Number<br>6,846<br>230<br>154<br>289<br>640<br>3,552        | 2007 Percent 52.3%  1.8% 1.2% 2.2% 4.9% 27.1%      | Fall 2 Number 7,253  295 184 384 721 4,469     | 2009<br><u>Percent</u><br>52.6%<br>2.1%<br>1.3%<br>2.8%<br>5.2%<br>32.4%<br>5.7% |
| WOMEN AS A % OF TOTAL  African American American Indian Asian American Hispanic White International | Fall: Number 6,179  164 107 203 505 4,389 575 | 1999<br><u>Percent</u><br>52.8%<br>1.4%<br>0.9%<br>1.7%<br>4.3%<br>37.5%<br>4.9% | Fall 2<br>Number<br>6,612<br>187<br>140<br>227<br>580<br>4,562<br>723 | 2001<br><u>Percent</u><br>53.0%<br>1.5%<br>1.1%<br>1.8%<br>4.6%<br>36.6%<br>5.8% | Fall 2<br>Number<br>6,478<br>225<br>162<br>269<br>594<br>4,102<br>673 | 2003 Percent 53.5%  1.9% 1.3% 2.2% 4.9% 33.9% 5.6%                       | Fall 2<br>Number<br>6,350<br>203<br>120<br>234<br>537<br>3,301<br>678 | 2005<br><u>Percent</u><br>52.6%<br>1.7%<br>1.0%<br>1.9%<br>4.4%<br>27.3%<br>5.6% | Fall 2<br>Number<br>6,846<br>230<br>154<br>289<br>640<br>3,552<br>798 | 2007 Percent 52.3%  1.8% 1.2% 2.2% 4.9% 27.1% 6.1% | Fall 2 Number 7,253  295 184 384 721 4,469 791 | 2009<br><u>Percent</u><br>52.6%<br>2.1%<br>1.3%<br>2.8%<br>5.2%<br>32.4%         |

## **Minority Percentage of Graduate Enrollment**