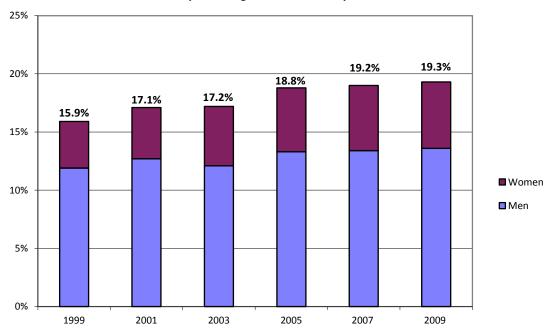

| 12<br>3<br>9              | 0.9%<br>0.2%<br>0.7%         | 11<br>4<br>11       | 0.8%<br>0.3%<br>0.8%                  | 14<br>4<br>18              | 1.1%<br>0.3%<br>1.4%         | 13<br>4<br>21              | 1.0%<br>0.3%<br>1.6%         | 13<br>4<br>22       | 1.0%<br>0.3%<br>1.7%         | 12<br>4<br>27       | 0.9%<br>0.3%<br>2.0%         |
| American Indian<br>Asian American<br>Hispanic | 12<br>3<br>9<br>28<br>257 | 0.9%<br>0.2%<br>0.7%<br>2.2% | 11<br>4<br>11<br>32 | 0.8%<br>0.3%<br>0.8%<br>2.4%<br>21.7% | 14<br>4<br>18<br>30<br>294 | 1.1%<br>0.3%<br>1.4%<br>2.3% | 13<br>4<br>21<br>32<br>298 | 1.0%<br>0.3%<br>1.6%<br>2.5% | 13<br>4<br>22<br>34 | 1.0%<br>0.3%<br>1.7%<br>2.6% | 12<br>4<br>27<br>34 | 0.9%<br>0.3%<br>2.0%<br>2.5% |

## **Minority Percentage of Tenured Faculty**



# Fall 2009 Faculty Rank ASU Total University

|                                                                                | Professor                 |                                              | Associate                                        |                                                           | Assistant                  |                                                           | Other                                       |                                                           | Total                                           |                                                           |
|--------------------------------------------------------------------------------|---------------------------|----------------------------------------------|--------------------