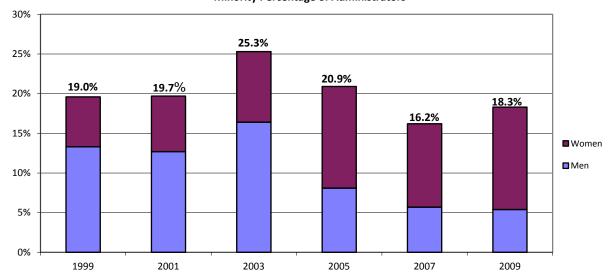

Number     51     4     0   1     6 | Percent<br>48.6%<br>3.8%<br>0.0%<br>1.0%         | Number<br>49<br>4<br>0<br>2<br>6 | Percent<br>52.7%<br>4.3%<br>0.0%<br>2.2%<br>6.5% |
| % OF TOTAL  African American  American Indian  Asian American  Hispanic | 2<br>0<br>0<br>2<br>2  | 9ercent<br>47.6%<br>3.2%<br>0.0%<br>0.0%<br>3.2% | Number<br>36<br>2<br>0<br>1<br>2 | Percent<br>50.7%<br>2.8%<br>0.0%<br>1.4%<br>2.8% | 39<br>39<br>3<br>0<br>2<br>2 | 9ercent<br>49.4%<br>3.8%<br>0.0%<br>2.5%<br>2.5% | 51<br>5<br>5<br>0<br>2<br>4 | Percent<br>59.3%<br>5.8%<br>0.0%<br>2.3%<br>4.7% | Number     51     4     0   1     6 | 9ercent<br>48.6%<br>3.8%<br>0.0%<br>1.0%<br>5.7% | Number<br>49<br>4<br>0<br>2<br>6 | Percent<br>52.7%<br>4.3%<br>0.0%<br>2.2%         |

### **Minority Percentage of Administrators**



# Faculty ASU Total University

(University employees holding a faculty rank of professor, associate professor, assistant professor, instructor, lecturer, or faculty associate, regardless of job title.)

| (University employees no                                                       |                                   |                                                           |                                              |                                                           |                                              |                                                           |                                                |                                                           |                                                 |