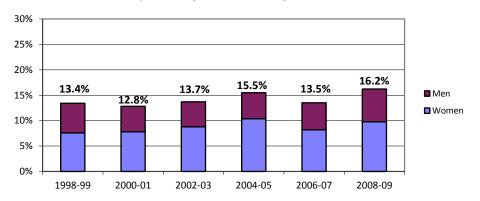

merican American Indian Asian American Hispanic White International | 1,490<br>49<br>17<br>53<br>105<br>1,057<br>156    | Percent<br>50.7%<br>1.7%<br>0.6%<br>1.8%<br>3.6%<br>36.0%<br>5.3% | Number<br>1,414<br>33<br>26<br>53<br>113<br>971<br>183 | Percent<br>49.3%<br>1.1%<br>0.9%<br>1.8%<br>3.9%<br>33.8%<br>6.4% | Number<br>1,631<br>40<br>55<br>65<br>125<br>1,114<br>196 | 1.2%<br>1.7%<br>2.0%<br>3.9%<br>34.4%<br>6.1%    | Number<br>1,644<br>56<br>52<br>62<br>152<br>978<br>183 | 1.8%<br>1.7%<br>2.0%<br>4.9%<br>31.6%<br>5.9%    | Number<br>1,797<br>53<br>30<br>63<br>140<br>907<br>213 | Percent<br>51.5%<br>1.5%<br>0.9%<br>1.8%<br>4.0%<br>26.0%<br>6.1% | 82<br>43<br>106<br>200<br>1,254<br>282 | 1.9%<br>1.0%<br>2.4%<br>4.6%<br>28.6%    |

### **Minority Percentage of Graduate Degrees Awarded**



## One-Year Persistence Rates for First-Time Full-Time Freshmen ASU Total University

First-time freshmen are new degree-seeking undergraduates who graduated from high school the previous year and new freshmen with fewer than 12 transfer credits.

| credits.                                                                     | 19                                    | 98                                                    | 20                                        | 00                                        | 20                                                 | 02                                        | 20                                     | 04                                                    | 20                                      | 06