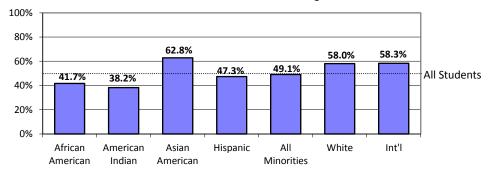

4%          |
| African American<br>American Indian<br>Asian American<br>Hispanic<br>White<br>International | 1,637<br>33<br>47<br>85<br>154<br>1,245<br>34 | 52.5%<br>30.3%<br>29.8%<br>60.0%<br>48.7%<br>53.8%<br>58.8% | 2,097<br>62<br>60<br>109<br>256<br>1,528<br>35 | 54.1%<br>40.3%<br>26.7%<br>59.6%<br>49.6%<br>55.4%<br>71.4% | 100<br>88<br>151<br>261<br>1,963<br>34 | 56.4%<br>48.0%<br>31.8%<br>65.6%<br>52.9%<br>57.5%<br>64.7% | 3,110<br>86<br>64<br>125<br>334<br>2,148<br>38 | 59.4%<br>50.0%<br>26.6%<br>69.6%<br>53.3%<br>60.8%<br>68.4% | 103<br>84<br>173<br>363<br>2,470<br>45 | 59.7%<br>52.4%<br>31.0%<br>63.6%<br>57.6%<br>60.9%<br>82.2% | 181<br>90<br>200<br>533<br>2,753<br>51 | 43.1%<br>35.6%<br>65.5%<br>49.9%<br>61.4%<br>62.7% |

### Fall 2003 First-Time Freshmen Graduating in 6 Years



## One-Year Persistence Rates for Full-Time Lower-Division Transfers ASU Total University

Lower-division transfers are new degree-seeking transfer students entering as freshmen or sophomores.

|                                                                                             | 19                                | 98                                                   | 20                   | 00                                        | 20                                            | 02                                    | 20                                | 04                                                    | 20                                 | 06                                                    | 20                                  | 08