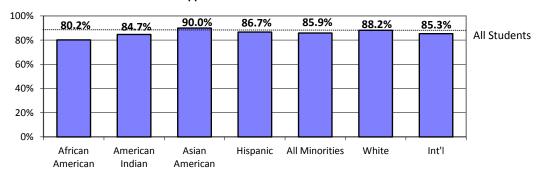

86.7%<br>88.6%          |
| African American American Indian Asian American Hispanic White International | 31<br>42<br>27<br>112<br>642<br>24  | 80.7%<br>83.9%<br>69.0%<br>92.6%<br>80.4%<br>80.4%<br>87.5% | 957<br>30<br>38<br>33<br>135<br>655<br>20 | 83.3%<br>86.7%<br>76.3%<br>84.8%<br>83.7%<br>83.8%<br>90.0% | 1,229  42  50  43  166  861  32       | 84.1%<br>69.0%<br>80.0%<br>93.0%<br>86.7%<br>84.6%<br>84.4% | 1,280<br>47<br>50<br>35<br>189<br>855<br>23 | 87.3%<br>80.9%<br>78.0%<br>82.9%<br>88.9%<br>88.3%<br>87.0% | 1,183<br>54<br>54<br>46<br>191<br>762<br>27 | 83.9%<br>77.8%<br>64.8%<br>78.3%<br>85.9%<br>86.4%<br>70.4% | 1,216<br>48<br>49<br>56<br>226<br>779<br>15 | 87.7%<br>79.2%<br>85.7%<br>85.7%<br>86.7%<br>88.6%<br>93.3% |

### Fall 2008 Upper-Division Transfer One-Year Persistence



## Four-Year Graduation Rates for Full-Time Upper-Division Transfers ASU Total University

Upper-division transfers are new degree-seeking transfer students entering as juniors or seniors.

|                                                             | 19                           | 95                                        | 19                                 | 97                                                 | 19                                 | 99                                                 | 20                                 | 01                                                 | 20                                 | 03                                                 | 20                                 | 05                                         |
|--------------------------