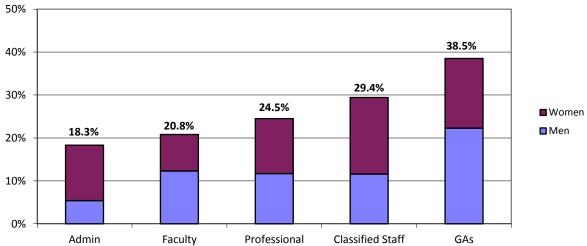

>50.9%<br>1.9%<br>0.7%<br>5.3%<br>6.0%          |
| % OF TOTAL  African American American Indian Asian American Hispanic White | Number   49   4   0   2   6   37 | Percent<br>52.7%<br>4.3%<br>0.0%<br>2.2%<br>6.5%<br>39.8% | Number<br>1,257<br>41<br>13<br>112<br>89<br>991 | Percent<br>42.0%<br>1.4%<br>0.4%<br>3.7%<br>3.0%<br>33.1% | Number<br>1,626<br>66<br>15<br>124<br>161<br>1,227 | Percent<br>56.9%<br>2.3%<br>0.5%<br>4.3%<br>5.6%<br>42.9% | Number<br>1,922<br>91<br>45<br>87<br>355<br>1,325 | 2.8%<br>1.4%<br>2.7%<br>10.9%<br>40.8%            | 32<br>111<br>313<br>122<br>763 | Percent<br>45.1%<br>1.1%<br>0.4%<br>10.6%<br>4.1%<br>25.9% | 234<br>84<br>638<br>733<br>4,343           | Percent<br>50.9%<br>1.9%<br>0.7%<br>5.3%<br>6.0%<br>35.8% |

## **Minority Percentage by Employee Category**



# Administrators ASU Total University

(University employees in administrative positions who do no hold faculty rank.)

|                                                                         | Fall :                 | 1999                                             | Fall                             | 2001                                             | Fall                         | 2003                                             | Fall                        | 2005                                             | Fall                                | 2007                                             | Fall 2                           | 2009                                             |
|-------------------------------------------------------------------------|------------------------|--