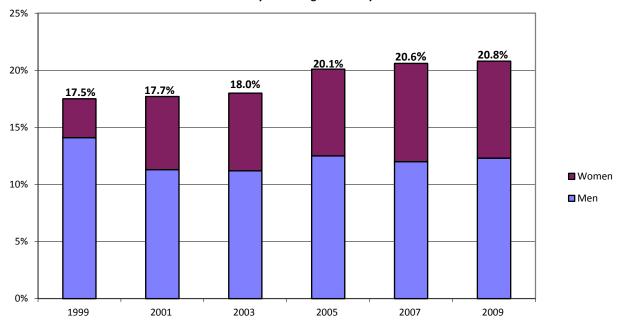

## **Minority Percentage of Undergraduate Enrollment**

# Undergraduate Enrollment ASU Total University

|                   | Fall            | 1999           | Fall            | 2001           | Fall            | 2003           | Fall            | 2005           | Fall 2          | 2007           | Fall            | 2009           |
|-------------------|-----------------|----------------|-----------------|----------------|-----------------|----------------|-----------------|----------------|-----------------|----------------|-----------------|----------------|
|                   | <u>Number</u>   | <u>Percent</u> |
| TOTAL             | 37,988          | 100.0%         | 40,281          | 100.0%         | 45,430          | 100.0%         | 48,955          | 100.0%         | 51,311          | 100.0%         | 54,277          | 100.0%         |
|                   |                 |                |                 |                |                 |                |                 |                |                 |                |                 |                |
| African American  | 1,188           | 3.1%           | 1,303           | 3.2%           | 1,661           | 3.7%           | 1,893           | 3.9%           | 2,105           | 4.1%           | 2,767           | 5.1%           |
| American Indian   | 818             | 2.2%           | 886             | 2.2%           | 1,038           | 2.3%           | 1,271           | 2.6%           | 1,137           | 2.2%           | 1,211           | 2.2%           |
| Asian American    | 1,757           | 4.6%           | 2,005           | 5.0%           | 2,270           | 5.0%           | 2,516           | 5.1%           | 2,749           | 5.4%           | 3,295           | 6.1%           |
| Hispanic          | 4,172           | 11.0%          | 4,567           | 11.3%          | 5,723           | 12.6%          | 6,464           | 13.2%          | 7,311           | 14.2%          | 8,734           | 16.1%          |
| White             | 27,270          | 71.8%          | 28,703          | 71.3%          | 31,852          | 70.1%          | 33,536          | 68.5%          | 34,209          | 66.7%          | 34,589          | 63.7%          |
| International     | 1,291           | 3.4%           | 1,365           | 3.4%           | 1,265           | 2.8%           | 1,162           | 2.4%           | 1,198           | 2.3%           | 1,328           | 2.4%           |
| Unknown           | 1,492           | 3.9%           | 1,452           | 3.6%           | 1,621           | 3.6%           | 2,113           | 4.3%           | 2,602           | 5.1%           | 2,353           | 4.3%           |
|                   |                 |                |                 |                |                 |                |                 |                |                 |                |                 |                |
| MINORITY          | 7,935           | 20.9%          | 8,761           | 21.7%          | 10,692          | 23.5%          | 12,144          | 24.8%          | 13,302          | 25.9%          | 16,007          | 29.5%          |
|                   | Fall            | 1999           | Fall            | 2001           | Fall            | 2003           | Fall            | 2005           | Fall 2          | 2007           | Fall            | 2009           |
| WOMEN AS A        | <u>Number</u>   | <u>Percent</u> |
| % OF TOTAL        | 20,351          | 53.6%          | 21,524          | 53.4%          | 24,188          | 53.2%          | 25,948          | 53.0%          | 26,692          | 52.0%          | 27,806          | 51.2%          |
|                   |                 |                |                 |                |                 |                |                 |                |                 |                |                 |                |
| African American  | 652             | 1.7%           | 731             | 1.8%           | 958             | 2.1%           | 1,066           | 2.2%           | 1,117           | 2.2%           | 1,482           | 2.7%           |
| American Indian   | 534             | 1.4%           | 582             | 1.4%           | 666             | 1.5%           | 836             | 1.7%           | 706             | 1.4%           | 743             | 1.4%           |
| A =:= A =:        | 875             | 2.3%           | 1,017           | 2 50/          | 1,144           | 2.5%           | 1,285           | 2.6%           | 1,388           | 2.7%           | 1,616           | 3.0%           |
| Asian American    | 6/3             | 2.5%           | 1,017           | 2.5%           | 1,144           | 2.5/0          | 1,203           | 2.070          | _,              |                |                 |                |
| Hispanic          | 2,396           | 6.3%           | 2,633           | 6.5%           | 3,344           | 7.4%           | 3,762           | 7.7%           | 4,154           | 8.1%           | 4,890           | 9.0%           |
|                   |                 |                |                 |                |                 |                |                 |                |                 | -              | 4,890<br>17,462 | 9.0%           |
| Hispanic          | 2,396           | 6.3%           | 2,633           | 6.5%           | 3,344           | 7.4%           | 3,762           | 7.7%           | 4,154           | 8.1%           |                 |                |
| Hispanic<br>White | 2,396<br>14,622 | 6.3%<br>38.5%  | 2,633<br>15,335 | 6.5%<br>38.1%  | 3,344<br>16,779 | 7.4%<br>36.9%  | 3,762<br>17,517 | 7.7%<br>35.8%  | 4,154<br>17,601 | 8.1%<br>34.3%  | 17,462          | 32.2%          |