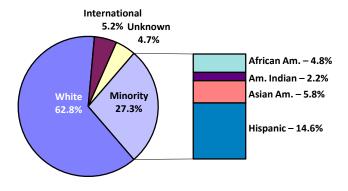

# Total Enrollment ASU Total University

|                                                                                                     | Fall :                                                     | 1999                                                                             | Fall 2                                                                        | 2001                                                                             | Fall                                                     | 2003                                               | Fall 2                                                                          | 2005                                                                             | Fall 2                                                                          | 2007                                                              | Fall 2                                                                          | 2009                                                                             |
|-----------------------------------------------------------------------------------------------------|------------------------------------------------------------|----------------------------------------------------------------------------------|-------------------------------------------------------------------------------|----------------------------------------------------------------------------------|----------------------------------------------------------|----------------------------------------------------|---------------------------------------------------------------------------------|----------------------------------------------------------------------------------|---------------------------------------------------------------------------------|-------------------------------------------------------------------|---------------------------------------------------------------------------------|----------------------------------------------------------------------------------|
|                                                                                                     | <u>Number</u>                                              | <u>Percent</u>                                                                   | <u>Number</u>                                                                 | <u>Percent</u>                                                                   | <u>Number</u>                                            | <u>Percent</u>                                     | <u>Number</u>                                                                   | <u>Percent</u>                                                                   | <u>Number</u>                                                                   | <u>Percent</u>                                                    | <u>Number</u>                                                                   | <u>Percent</u>                                                                   |
| TOTAL                                                                                               | 49,700                                                     | 100.0%                                                                           | 52,759                                                                        | 100.0%                                                                           | 57,543                                                   | 100.0%                                             | 61,033                                                                          | 100.0%                                                                           | 64,394                                                                          | 100.0%                                                            | 68,064                                                                          | 100.0%                                                                           |
|                                                                                                     |                                                            |                                                                                  |                                                                               |                                                                                  |                                                          |                                                    |                                                                                 |                                                                                  |                                                                                 |                                                                   |                                                                                 |                                                                                  |
| African American                                                                                    | 1,445                                                      | 2.9%                                                                             | 1,597                                                                         | 3.0%                                                                             | 2,005                                                    | 3.5%                                               | 2,211                                                                           | 3.6%                                                                             | 2,489                                                                           | 3.9%                                                              | 3,257                                                                           | 4.8%                                                                             |
| American Indian                                                                                     | 977                                                        | 2.0%                                                                             | 1,086                                                                         | 2.1%                                                                             | 1,276                                                    | 2.2%                                               | 1,453                                                                           | 2.4%                                                                             | 1,370                                                                           | 2.1%                                                              | 1,484                                                                           | 2.2%                                                                             |
| Asian American                                                                                      | 2,164                                                      | 4.4%                                                                             | 2,426                                                                         | 4.6%                                                                             | 2,757                                                    | 4.8%                                               | 2,944                                                                           | 4.8%                                                                             | 3,259                                                                           | 5.1%                                                              | 3,935                                                                           | 5.8%                                                                             |
| Hispanic                                                                                            | 5,008                                                      | 10.1%                                                                            | 5,480                                                                         | 10.4%                                                                            | 6,649                                                    | 11.6%                                              | 7,325                                                                           | 12.0%                                                                            | 8,323                                                                           | 12.9%                                                             | 9,924                                                                           | 14.6%                                                                            |
| White                                                                                               | 35,203                                                     | 70.8%                                                                            | 36,697                                                                        | 69.6%                                                                            | 39,109                                                   | 68.0%                                              | 39,537                                                                          | 64.8%                                                                            | 40,709                                                                          | 63.2%                                                             | 42,728                                                                          | 62.8%                                                                            |
| International                                                                                       | 2,959                                                      | 6.0%                                                                             | 3,611                                                                         | 6.8%                                                                             | 3,292                                                    | 5.7%                                               | 3,055                                                                           | 5.0%                                                                             | 3,481                                                                           | 5.4%                                                              | 3,549                                                                           | 5.2%                                                                             |
| Unknown                                                                                             | 1,944                                                      | 3.9%                                                                             | 1,862                                                                         | 3.5%                                                                             | 2,455                                                    | 4.3%                                               | 4,508                                                                           | 7.4%                                                                             | 4,763                                                                           | 7.4%                                                              | 3,187                                                                           | 4.7%                                                                             |
|                                                                                                     |                                                            |                                                                                  |                                                                               |                                                                                  |                                                          |                                                    |                                                                                 |                                                                                  |                                                                                 |                                                                   |                                                                                 |                                                                                  |
| MINORITY                                                                                            | 9,594                                                      | 19.3%                                                                            | 10,589                                                                        | 20.1%                                                                            | 12,687                                                   | 22.0%                                              | 13,933                                                                          | 22.8%                                                                            | 15,441                                                                          | 24.0%                                                             | 18,600                                                                          | 27.3%                                                                            |
|                                                                                                     | 3,334                                                      | 13.370                                                                           | 10,505                                                                        | 201270                                                                           | 12,007                                                   | 22.070                                             | 10,500                                                                          |                                                                                  | 10)                                                                             | 2 11070                                                           | _0,000                                                                          |                                                                                  |
|                                                                                                     | Fall                                                       |                                                                                  | Fall                                                                          |                                                                                  |                                                          | 2003                                               | Fall                                                                            |                                                                                  | -,                                                                              | 2007                                                              |                                                                                 | 2009                                                                             |
| WOMEN AS A                                                                                          |                                                            |                                                                                  |                                                                               |                                                                                  |                                                          |                                                    |                                                                                 |                                                                                  | -,                                                                              |                                                                   |                                                                                 |                                                                                  |
|                                                                                                     | Fall                                                       | 1999                                                                             | Fall                                                                          | 2001                                                                             | Fall                                                     | 2003                                               | Fall                                                                            | 2005                                                                             | Fall                                                                            | 2007                                                              | Fall 2                                                                          | 2009                                                                             |
| WOMEN AS A                                                                                          | Fall :                                                     | 1999<br>Percent                                                                  | Fall 2                                                                        | 2001<br>Percent                                                                  | Fall :                                                   | 2003<br>Percent                                    | Fall 2                                                                          | 2005<br>Percent                                                                  | Fall 2                                                                          | 2007<br>Percent                                                   | Fall 2<br>Number                                                                | 2009<br>Percent                                                                  |
| WOMEN AS A                                                                                          | Fall :                                                     | 1999<br>Percent                                                                  | Fall 2                                                                        | 2001<br>Percent                                                                  | Fall :                                                   | 2003<br>Percent                                    | Fall 2                                                                          | 2005<br>Percent                                                                  | Fall 2                                                                          | 2007<br>Percent                                                   | Fall 2<br>Number                                                                | 2009<br>Percent                                                                  |
| WOMEN AS A<br>% OF TOTAL                                                                            | Fall :<br>Number<br>26,530                                 | 1999<br>Percent<br>53.4%                                                         | Fall 2<br>Number<br>28,136                                                    | 2001<br>Percent<br>53.3%                                                         | Fall : Number 30,666                                     | 2003<br>Percent<br>53.3%                           | Fall 2<br>Number<br>32,298                                                      | 2005<br>Percent<br>52.9%                                                         | Fall 2<br>Number<br>33,538                                                      | 2007  Percent  52.1%                                              | Fall 2<br>Number<br>35,059                                                      | 2009<br>Percent<br>51.5%                                                         |
| WOMEN AS A % OF TOTAL  African American                                                             | Fall : Number 26,530                                       | 1999<br><u>Percent</u><br>53.4%<br>1.6%                                          | Fall 2<br>Number<br>28,136                                                    | 2001 Percent 53.3% 1.7%                                                          | Fall : Number 30,666                                     | 2003 Percent 53.3% 2.1%                            | Fall : Number 32,298                                                            | 2005<br><u>Percent</u><br>52.9%<br>2.1%                                          | Fall 2<br>Number<br>33,538                                                      | 2007 Percent 52.1%                                                | Fall 2<br>Number<br>35,059                                                      | 2009 Percent 51.5% 2.6%                                                          |
| WOMEN AS A % OF TOTAL  African American American Indian                                             | Fall: Number 26,530  816 641                               | 1999<br><u>Percent</u><br>53.4%<br>1.6%<br>1.3%                                  | Fall 2<br>Number<br>28,136<br>918<br>722                                      | 2001<br><u>Percent</u><br>53.3%<br>1.7%<br>1.4%                                  | Fall : Number 30,666 1,183 828                           | 2003 Percent 53.3%  2.1% 1.4%                      | Fall 2<br>Number<br>32,298<br>1,269<br>956                                      | 2005 Percent 52.9%  2.1% 1.6%                                                    | Fall 2<br>Number<br>33,538<br>1,347<br>860                                      | 2007 Percent 52.1% 2.1% 1.3%                                      | Fall 2<br>Number<br>35,059<br>1,777<br>927                                      | 2009 <u>Percent</u> 51.5%  2.6% 1.4%                                             |
| WOMEN AS A % OF TOTAL  African American American Indian Asian American                              | Fall: Number 26,530  816 641 1,078                         | 1999<br><u>Percent</u><br>53.4%<br>1.6%<br>1.3%<br>2.2%                          | Fall 2<br>Number<br>28,136<br>918<br>722<br>1,244                             | 2001<br><u>Percent</u><br>53.3%<br>1.7%<br>1.4%<br>2.4%                          | Fall : Number 30,666 1,183 828 1,413                     | 2003 Percent 53.3%  2.1% 1.4% 2.5%                 | Fall 2<br>Number<br>32,298<br>1,269<br>956<br>1,519                             | 2005<br><u>Percent</u><br>52.9%<br>2.1%<br>1.6%<br>2.5%                          | Fall 2<br>Number<br>33,538<br>1,347<br>860<br>1,677                             | 2007<br><u>Percent</u><br>52.1%<br>2.1%<br>1.3%<br>2.6%           | Fall 2<br>Number<br>35,059<br>1,777<br>927<br>2,000                             | 2009<br><u>Percent</u><br>51.5%<br>2.6%<br>1.4%<br>2.9%                          |
| WOMEN AS A % OF TOTAL  African American American Indian Asian American Hispanic                     | Fall :<br>Number<br>26,530<br>816<br>641<br>1,078<br>2,901 | 1999<br><u>Percent</u><br>53.4%<br>1.6%<br>1.3%<br>2.2%<br>5.8%                  | Fall 2<br>Number<br>28,136<br>918<br>722<br>1,244<br>3,213                    | 2001<br><u>Percent</u><br>53.3%<br>1.7%<br>1.4%<br>2.4%<br>6.1%                  | Fall : Number 30,666  1,183 828 1,413 3,938              | 2003 Percent 53.3%  2.1% 1.4% 2.5% 6.8%            | Fall 2<br>Number<br>32,298<br>1,269<br>956<br>1,519<br>4,299                    | 2005<br><u>Percent</u><br>52.9%<br>2.1%<br>1.6%<br>2.5%<br>7.0%                  | Fall 2<br>Number<br>33,538<br>1,347<br>860<br>1,677<br>4,794                    | 2007 Percent 52.1% 2.1% 1.3% 2.6% 7.4%                            | Fall 2<br>Number<br>35,059<br>1,777<br>927<br>2,000<br>5,611                    | 2009<br><u>Percent</u><br>51.5%<br>2.6%<br>1.4%<br>2.9%<br>8.2%                  |
| WOMEN AS A % OF TOTAL  African American American Indian Asian American Hispanic White               | Fall: Number 26,530  816 641 1,078 2,901 19,011            | 1999<br><u>Percent</u><br>53.4%<br>1.6%<br>1.3%<br>2.2%<br>5.8%<br>38.3%         | Fall 2<br>Number<br>28,136<br>918<br>722<br>1,244<br>3,213<br>19,897          | 2001<br><u>Percent</u><br>53.3%<br>1.7%<br>1.4%<br>2.4%<br>6.1%<br>37.7%         | Fall : Number 30,666  1,183 828 1,413 3,938 20,881       | 2003 Percent 53.3%  2.1% 1.4% 2.5% 6.8% 36.3%      | Fall 2<br>Number<br>32,298<br>1,269<br>956<br>1,519<br>4,299<br>20,818          | 2005<br><u>Percent</u><br>52.9%<br>2.1%<br>1.6%<br>2.5%<br>7.0%<br>34.1%         | Fall 2<br>Number<br>33,538<br>1,347<br>860<br>1,677<br>4,794<br>21,153          | 2007<br>Percent<br>52.1%<br>2.1%<br>1.3%<br>2.6%<br>7.4%<br>32.8% | Fall 2<br>Number<br>35,059<br>1,777<br>927<br>2,000<br>5,611<br>21,931          | 2009<br><u>Percent</u><br>51.5%<br>2.6%<br>1.4%<br>2.9%<br>8.2%<br>32.2%<br>1.8% |
| WOMEN AS A % OF TOTAL  African American American Indian Asian American Hispanic White International | Fall: Number 26,530  816 641 1,078 2,901 19,011 1,071      | 1999<br><u>Percent</u><br>53.4%<br>1.6%<br>1.3%<br>2.2%<br>5.8%<br>38.3%<br>2.2% | Fall 2<br>Number<br>28,136<br>918<br>722<br>1,244<br>3,213<br>19,897<br>1,213 | 2001<br><u>Percent</u><br>53.3%<br>1.7%<br>1.4%<br>2.4%<br>6.1%<br>37.7%<br>2.3% | Fall : Number 30,666  1,183 828 1,413 3,938 20,881 1,161 | 2003 Percent 53.3%  2.1% 1.4% 2.5% 6.8% 36.3% 2.0% | Fall 2<br>Number<br>32,298<br>1,269<br>956<br>1,519<br>4,299<br>20,818<br>1,134 | 2005<br><u>Percent</u><br>52.9%<br>2.1%<br>1.6%<br>2.5%<br>7.0%<br>34.1%<br>1.9% | Fall 2<br>Number<br>33,538<br>1,347<br>860<br>1,677<br>4,794<br>21,153<br>1,240 | 2007 Percent 52.1% 2.1% 1.3% 2.6% 7.4% 32.8% 1.9%                 | Fall 2<br>Number<br>35,059<br>1,777<br>927<br>2,000<br>5,611<br>21,931<br>1,233 | 2009<br><u>Percent</u><br>51.5%<br>2.6%<br>1.4%<br>2.9%<br>8.2%<br>32.2%         |

## Fall 2009 Total Enrollment