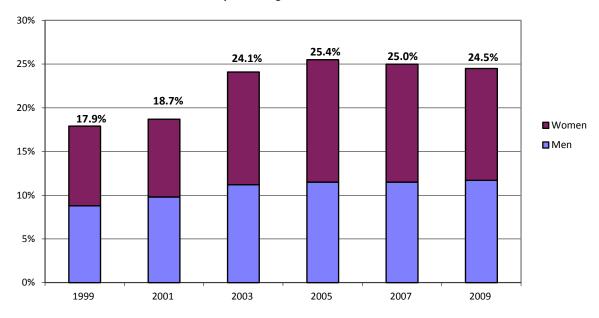

## **Minority Percentage of Graduate Enrollment**

# Graduate Enrollment ASU Total University

|                                                                                                     | Fall :                                        | 1999                                                                             | Fall 2                                                                | 2001                                                                             | Fall 2                                                                | 2003                                                                     | Fall 2                                                                | 2005                                                                             | Fall 2                                                                | 2007                                               | Fall 2                                         | 2009                                                                             |
|-----------------------------------------------------------------------------------------------------|-----------------------------------------------|----------------------------------------------------------------------------------|-----------------------------------------------------------------------|----------------------------------------------------------------------------------|-----------------------------------------------------------------------|--------------------------------------------------------------------------|-----------------------------------------------------------------------|----------------------------------------------------------------------------------|-----------------------------------------------------------------------|----------------------------------------------------|------------------------------------------------|----------------------------------------------------------------------------------|
|                                                                                                     | <u>Number</u>                                 | <u>Percent</u>                                                                   | <u>Number</u>                                                         | <u>Percent</u>                                                                   | <u>Number</u>                                                         | <u>Percent</u>                                                           | <u>Number</u>                                                         | <u>Percent</u>                                                                   | <u>Number</u>                                                         | <u>Percent</u>                                     | <u>Number</u>                                  | <u>Percent</u>                                                                   |
| TOTAL                                                                                               | 11,712                                        | 100.0%                                                                           | 12,478                                                                | 100.0%                                                                           | 12,113                                                                | 100.0%                                                                   | 12,078                                                                | 100.0%                                                                           | 13,083                                                                | 100.0%                                             | 13,787                                         | 100.0%                                                                           |
|                                                                                                     |                                               |                                                                                  |                                                                       |                                                                                  |                                                                       |                                                                          |                                                                       |                                                                                  |                                                                       |                                                    |                                                |                                                                                  |
| African American                                                                                    | 257                                           | 2.2%                                                                             | 294                                                                   | 2.4%                                                                             | 344                                                                   | 2.8%                                                                     | 318                                                                   | 2.6%                                                                             | 384                                                                   | 2.9%                                               | 490                                            | 3.6%                                                                             |
| American Indian                                                                                     | 159                                           | 1.4%                                                                             | 200                                                                   | 1.6%                                                                             | 238                                                                   | 2.0%                                                                     | 182                                                                   | 1.5%                                                                             | 233                                                                   | 1.8%                                               | 273                                            | 2.0%                                                                             |
| Asian American                                                                                      | 407                                           | 3.5%                                                                             | 421                                                                   | 3.4%                                                                             | 487                                                                   | 4.0%                                                                     | 428                                                                   | 3.5%                                                                             | 510                                                                   | 3.9%                                               | 640                                            | 4.6%                                                                             |
| Hispanic                                                                                            | 836                                           | 7.1%                                                                             | 913                                                                   | 7.3%                                                                             | 926                                                                   | 7.6%                                                                     | 861                                                                   | 7.1%                                                                             | 1,012                                                                 | 7.7%                                               | 1,190                                          | 8.6%                                                                             |
| White                                                                                               | 7,933                                         | 67.7%                                                                            | 7,994                                                                 | 64.1%                                                                            | 7,257                                                                 | 59.9%                                                                    | 6,001                                                                 | 49.7%                                                                            | 6,500                                                                 | 49.7%                                              | 8,139                                          | 59.0%                                                                            |
| International                                                                                       | 1,668                                         | 14.2%                                                                            | 2,246                                                                 | 18.0%                                                                            | 2,027                                                                 | 16.7%                                                                    | 1,893                                                                 | 15.7%                                                                            | 2,283                                                                 | 17.5%                                              | 2,221                                          | 16.1%                                                                            |
| Unknown                                                                                             | 452                                           | 3.9%                                                                             | 410                                                                   | 3.3%                                                                             | 834                                                                   | 6.9%                                                                     | 2,395                                                                 | 19.8%                                                                            | 2,161                                                                 | 16.5%                                              | 834                                            | 6.0%                                                                             |
|                                                                                                     |                                               |                                                                                  |                                                                       |                                                                                  |                                                                       |                                                                          |                                                                       |                                                                                  |                                                                       |                                                    |                                                |                                                                                  |
| MINORITY                                                                                            | 1,659                                         | 14.2%                                                                            | 1,828                                                                 | 14.6%                                                                            | 1,995                                                                 | 16.5%                                                                    | 1,789                                                                 | 14.8%                                                                            | 2,139                                                                 | 16.3%                                              | 2,593                                          | 18.8%                                                                            |
|                                                                                                     | _,000                                         | ,-                                                                               | -,0-0                                                                 | 111070                                                                           | -,555                                                                 | 10.570                                                                   | -,,, 03                                                               | ,                                                                                | _,                                                                    |                                                    | _,000                                          |                                                                                  |
|                                                                                                     | Fall                                          |                                                                                  | Fall                                                                  |                                                                                  | Fall                                                                  |                                                                          | Fall                                                                  |                                                                                  | ,                                                                     | 2007                                               | •                                              | 2009                                                                             |
| WOMEN AS A                                                                                          |                                               |                                                                                  |                                                                       |                                                                                  |                                                                       |                                                                          |                                                                       |                                                                                  | ,                                                                     |                                                    | •                                              |                                                                                  |
|                                                                                                     | Fall                                          | 1999                                                                             | Fall                                                                  | 2001                                                                             | Fall                                                                  | 2003                                                                     | Fall                                                                  | 2005                                                                             | Fall                                                                  | 2007                                               | Fall                                           | 2009                                                                             |
| WOMEN AS A                                                                                          | Fall :                                        | 1999<br>Percent                                                                  | Fall 2                                                                | 2001<br>Percent                                                                  | Fall 2                                                                | 2003<br>Percent                                                          | Fall 2                                                                | 2005<br>Percent                                                                  | Fall 2                                                                | 2007<br>Percent                                    | Fall 2                                         | 2009<br>Percent                                                                  |
| WOMEN AS A                                                                                          | Fall :                                        | 1999<br>Percent                                                                  | Fall 2                                                                | 2001<br>Percent                                                                  | Fall 2                                                                | 2003<br>Percent                                                          | Fall 2                                                                | 2005<br>Percent                                                                  | Fall 2                                                                | 2007<br>Percent                                    | Fall 2                                         | 2009<br>Percent                                                                  |
| WOMEN AS A<br>% OF TOTAL                                                                            | Fall :<br>Number<br>6,179                     | 1999<br>Percent<br><b>52.8%</b>                                                  | Fall 2<br>Number<br>6,612                                             | 2001<br>Percent<br>53.0%                                                         | Fall 2<br>Number<br>6,478                                             | 2003<br>Percent<br>53.5%                                                 | Fall 2<br>Number<br>6,350                                             | 2005<br>Percent<br>52.6%                                                         | Fall 2<br>Number<br>6,846                                             | 2007<br>Percent<br>52.3%                           | Fall 2<br>Number<br>7,253                      | 2009<br>Percent<br>52.6%                                                         |
| WOMEN AS A % OF TOTAL  African American                                                             | Fall: Number 6,179                            | 1999<br><u>Percent</u><br>52.8%<br>1.4%                                          | Fall 2<br>Number<br>6,612                                             | 2001 Percent 53.0% 1.5%                                                          | Fall 2<br>Number<br>6,478                                             | 2003 Percent 53.5% 1.9%                                                  | Fall : Number 6,350                                                   | 2005<br><u>Percent</u><br>52.6%<br>1.7%                                          | Fall 2<br>Number<br>6,846                                             | 2007 Percent 52.3% 1.8%                            | Fall : Number 7,253                            | 2009 Percent 52.6% 2.1%                                                          |
| WOMEN AS A % OF TOTAL  African American American Indian                                             | Fall: Number 6,179  164 107                   | 1999<br><u>Percent</u><br>52.8%<br>1.4%<br>0.9%                                  | Fall 2<br>Number<br>6,612<br>187<br>140                               | 2001<br><u>Percent</u><br>53.0%<br>1.5%<br>1.1%                                  | Fall 2<br>Number<br>6,478<br>225<br>162                               | 2003 Percent 53.5%  1.9% 1.3%                                            | Fall 2<br>Number<br>6,350<br>203<br>120                               | 2005<br><u>Percent</u><br>52.6%<br>1.7%<br>1.0%                                  | Fall 2<br>Number<br>6,846<br>230<br>154                               | 2007 Percent 52.3%  1.8% 1.2%                      | Fall 2 Number 7,253  295 184                   | 2009<br><u>Percent</u><br>52.6%<br>2.1%<br>1.3%                                  |
| WOMEN AS A % OF TOTAL  African American American Indian Asian American                              | Fall: Number 6,179  164 107 203               | 1999<br><u>Percent</u><br>52.8%<br>1.4%<br>0.9%<br>1.7%                          | Fall 2<br>Number<br>6,612<br>187<br>140<br>227                        | 2001<br><u>Percent</u><br>53.0%<br>1.5%<br>1.1%<br>1.8%                          | Fall 2<br>Number<br>6,478<br>225<br>162<br>269                        | 2003<br><u>Percent</u><br>53.5%<br>1.9%<br>1.3%<br>2.2%                  | Fall 2<br>Number<br>6,350<br>203<br>120<br>234                        | 2005<br><u>Percent</u><br>52.6%<br>1.7%<br>1.0%<br>1.9%                          | Fall 2<br>Number<br>6,846<br>230<br>154<br>289                        | 2007 Percent 52.3%  1.8% 1.2% 2.2%                 | Fall 2<br>Number<br>7,253<br>295<br>184<br>384 | 2009<br><u>Percent</u><br>52.6%<br>2.1%<br>1.3%<br>2.8%                          |
| WOMEN AS A % OF TOTAL  African American American Indian Asian American Hispanic                     | Fall : Number 6,179 164 107 203 505           | 1999<br><u>Percent</u><br>52.8%<br>1.4%<br>0.9%<br>1.7%<br>4.3%                  | Fall 2<br>Number<br>6,612<br>187<br>140<br>227<br>580                 | 2001<br><u>Percent</u><br>53.0%<br>1.5%<br>1.1%<br>1.8%<br>4.6%                  | Fall 2<br>Number<br>6,478<br>225<br>162<br>269<br>594                 | 2003 Percent 53.5%  1.9% 1.3% 2.2% 4.9%                                  | Fall 2<br>Number<br>6,350<br>203<br>120<br>234<br>537                 | 2005<br><u>Percent</u><br>52.6%<br>1.7%<br>1.0%<br>1.9%<br>4.4%                  | Fall 2<br>Number<br>6,846<br>230<br>154<br>289<br>640                 | 2007 Percent 52.3%  1.8% 1.2% 2.2% 4.9%            | Fall 2 Number 7,253  295 184 384 721           | 2009<br><u>Percent</u><br>52.6%<br>2.1%<br>1.3%<br>2.8%<br>5.2%                  |
| WOMEN AS A % OF TOTAL  African American American Indian Asian American Hispanic White               | Fall: Number 6,179  164  107  203  505  4,389 | 1999<br><u>Percent</u><br>52.8%<br>1.4%<br>0.9%<br>1.7%<br>4.3%<br>37.5%         | Fall 2<br>Number<br>6,612<br>187<br>140<br>227<br>580<br>4,562        | 2001<br><u>Percent</u><br>53.0%<br>1.5%<br>1.1%<br>1.8%<br>4.6%<br>36.6%         | Fall 2<br>Number<br>6,478<br>225<br>162<br>269<br>594<br>4,102        | 2003<br><u>Percent</u><br>53.5%<br>1.9%<br>1.3%<br>2.2%<br>4.9%<br>33.9% | Fall 3<br>Number<br>6,350<br>203<br>120<br>234<br>537<br>3,301        | 2005<br><u>Percent</u><br>52.6%<br>1.7%<br>1.0%<br>1.9%<br>4.4%<br>27.3%         | Fall 2<br>Number<br>6,846<br>230<br>154<br>289<br>640<br>3,552        | 2007 Percent 52.3%  1.8% 1.2% 2.2% 4.9% 27.1%      | Fall 2 Number 7,253  295 184 384 721 4,469     | 2009<br><u>Percent</u><br>52.6%<br>2.1%<br>1.3%<br>2.8%<br>5.2%<br>32.4%<br>5.7% |
| WOMEN AS A % OF TOTAL  African American American Indian Asian American Hispanic White International | Fall: Number 6,179  164 107 203 505 4,389 575 | 1999<br><u>Percent</u><br>52.8%<br>1.4%<br>0.9%<br>1.7%<br>4.3%<br>37.5%<br>4.9% | Fall 2<br>Number<br>6,612<br>187<br>140<br>227<br>580<br>4,562<br>723 | 2001<br><u>Percent</u><br>53.0%<br>1.5%<br>1.1%<br>1.8%<br>4.6%<br>36.6%<br>5.8% | Fall 2<br>Number<br>6,478<br>225<br>162<br>269<br>594<br>4,102<br>673 | 2003 Percent 53.5%  1.9% 1.3% 2.2% 4.9% 33.9% 5.6%                       | Fall 2<br>Number<br>6,350<br>203<br>120<br>234<br>537<br>3,301<br>678 | 2005<br><u>Percent</u><br>52.6%<br>1.7%<br>1.0%<br>1.9%<br>4.4%<br>27.3%<br>5.6% | Fall 2<br>Number<br>6,846<br>230<br>154<br>289<br>640<br>3,552<br>798 | 2007 Percent 52.3%  1.8% 1.2% 2.2% 4.9% 27.1% 6.1% | Fall 2 Number 7,253  295 184 384 721 4,469 791 | 2009<br><u>Percent</u><br>52.6%<br>2.1%<br>1.3%<br>2.8%<br>5.2%<br>32.4%         |