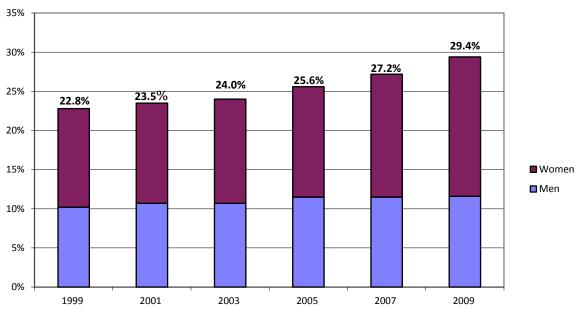

# Total Enrollment ASU Total University

|                                                                                                     | Fall :                                                     | 1999                                                                             | Fall 2                                                                        | 2001                                                                             | Fall                                                     | 2003                                               | Fall 2                                                                          | 2005                                                                             | Fall 2                                                                          | 2007                                                              | Fall 2                                                                          | 2009                                                                             |
|-----------------------------------------------------------------------------------------------------|------------------------------------------------------------|----------------------------------------------------------------------------------|-------------------------------------------------------------------------------|----------------------------------------------------------------------------------|----------------------------------------------------------|----------------------------------------------------|---------------------------------------------------------------------------------|----------------------------------------------------------------------------------|---------------------------------------------------------------------------------|-------------------------------------------------------------------|---------------------------------------------------------------------------------|----------------------------------------------------------------------------------|
|                                                                                                     | <u>Number</u>                                              | <u>Percent</u>                                                                   | <u>Number</u>                                                                 | <u>Percent</u>                                                                   | <u>Number</u>                                            | <u>Percent</u>                                     | <u>Number</u>                                                                   | <u>Percent</u>                                                                   | <u>Number</u>                                                                   | <u>Percent</u>                                                    | <u>Number</u>                                                                   | <u>Percent</u>                                                                   |
| TOTAL                                                                                               | 49,700                                                     | 100.0%                                                                           | 52,759                                                                        | 100.0%                                                                           | 57,543                                                   | 100.0%                                             | 61,033                                                                          | 100.0%                                                                           | 64,394                                                                          | 100.0%                                                            | 68,064                                                                          | 100.0%                                                                           |
|                                                                                                     |                                                            |                                                                                  |                                                                               |                                                                                  |                                                          |                                                    |                                                                                 |                                                                                  |                                                                                 |                                                                   |                                                                                 |                                                                                  |
| African American                                                                                    | 1,445                                                      | 2.9%                                                                             | 1,597                                                                         | 3.0%                                                                             | 2,005                                                    | 3.5%                                               | 2,211                                                                           | 3.6%                                                                             | 2,489                                                                           | 3.9%                                                              | 3,257                                                                           | 4.8%                                                                             |
| American Indian                                                                                     | 977                                                        | 2.0%                                                                             | 1,086                                                                         | 2.1%                                                                             | 1,276                                                    | 2.2%                                               | 1,453                                                                           | 2.4%                                                                             | 1,370                                                                           | 2.1%                                                              | 1,484                                                                           | 2.2%                                                                             |
| Asian American                                                                                      | 2,164                                                      | 4.4%                                                                             | 2,426                                                                         | 4.6%                                                                             | 2,757                                                    | 4.8%                                               | 2,944                                                                           | 4.8%                                                                             | 3,259                                                                           | 5.1%                                                              | 3,935                                                                           | 5.8%                                                                             |
| Hispanic                                                                                            | 5,008                                                      | 10.1%                                                                            | 5,480                                                                         | 10.4%                                                                            | 6,649                                                    | 11.6%                                              | 7,325                                                                           | 12.0%                                                                            | 8,323                                                                           | 12.9%                                                             | 9,924                                                                           | 14.6%                                                                            |
| White                                                                                               | 35,203                                                     | 70.8%                                                                            | 36,697                                                                        | 69.6%                                                                            | 39,109                                                   | 68.0%                                              | 39,537                                                                          | 64.8%                                                                            | 40,709                                                                          | 63.2%                                                             | 42,728                                                                          | 62.8%                                                                            |
| International                                                                                       | 2,959                                                      | 6.0%                                                                             | 3,611                                                                         | 6.8%                                                                             | 3,292                                                    | 5.7%                                               | 3,055                                                                           | 5.0%                                                                             | 3,481                                                                           | 5.4%                                                              | 3,549                                                                           | 5.2%                                                                             |
| Unknown                                                                                             | 1,944                                                      | 3.9%                                                                             | 1,862                                                                         | 3.5%                                                                             | 2,455                                                    | 4.3%                                               | 4,508                                                                           | 7.4%                                                                             | 4,763                                                                           | 7.4%                                                              | 3,187                                                                           | 4.7%                                                                             |
|                                                                                                     |                                                            |                                                                                  |                                                                               |                                                                                  |                                                          |                                                    |                                                                                 |                                                                                  |                                                                                 |                                                                   |                                                                                 |                                                                                  |
| MINORITY                                                                                            | 9,594                                                      | 19.3%                                                                            | 10,589                                                                        | 20.1%                                                                            | 12,687                                                   | 22.0%                                              | 13,933                                                                          | 22.8%                                                                            | 15,441                                                                          | 24.0%                                                             | 18,600                                                                          | 27.3%                                                                            |
|                                                                                                     | 3,334                                                      | 13.370                                                                           | 10,505                                                                        | 201270                                                                           | 12,007                                                   | 22.070                                             | 10,500                                                                          |                                                                                  | 10)                                                                             | 2 11070                                                           | _0,000                                                                          |                                                                                  |
|                                                                                                     | Fall                                                       |                                                                                  | Fall                                                                          |                                                                                  |                                                          | 2003                                               | Fall                                                                            |                                                                                  | -,                                                                              | 2007                                                              |                                                                                 | 2009                                                                             |
| WOMEN AS A                                                                                          |                                                            |                                                                                  |                                                                               |                                                                                  |                                                          |                                                    |                                                                                 |                                                                                  | -,                                                                              |                                                                   |                                                                                 |                                                                                  |
|                                                                                                     | Fall                                                       | 1999                                                                             | Fall                                                                          | 2001                                                                             | Fall                                                     | 2003                                               | Fall                                                                            | 2005                                                                             | Fall                                                                            | 2007                                                              | Fall 2                                                                          | 2009                                                                             |
| WOMEN AS A                                                                                          | Fall :                                                     | 1999<br>Percent                                                                  | Fall 2                                                                        | 2001<br>Percent                                                                  | Fall :                                                   | 2003<br>Percent                                    | Fall 2                                                                          | 2005<br>Percent                                                                  | Fall 2                                                                          | 2007<br>Percent                                                   | Fall 2<br>Number                                                                | 2009<br>Percent                                                                  |
| WOMEN AS A                                                                                          | Fall :                                                     | 1999<br>Percent                                                                  | Fall 2                                                                        | 2001<br>Percent                                                                  | Fall :                                                   | 2003<br>Percent                                    | Fall 2                                                                          | 2005<br>Percent                                                                  | Fall 2                                                                          | 2007<br>Percent                                                   | Fall 2<br>Number                                                                | 2009<br>Percent                                                                  |
| WOMEN AS A<br>% OF TOTAL                                                                            | Fall :<br>Number<br>26,530                                 | 1999<br>Percent<br>53.4%                                                         | Fall 2<br>Number<br>28,136                                                    | 2001<br>Percent<br>53.3%                                                         | Fall : Number 30,666                                     | 2003<br>Percent<br>53.3%                           | Fall 2<br>Number<br>32,298                                                      | 2005<br>Percent<br>52.9%                                                         | Fall 2<br>Number<br>33,538                                                      | 2007  Percent  52.1%                                              | Fall 2<br>Number<br>35,059                                                      | 2009<br>Percent<br>51.5%                                                         |
| WOMEN AS A % OF TOTAL  African American                                                             | Fall : Number 26,530                                       | 1999<br><u>Percent</u><br>53.4%<br>1.6%                                          | Fall 2<br>Number<br>28,136                                                    | 2001 Percent 53.3% 1.7%                                                          | Fall : Number 30,666                                     | 2003 Percent 53.3% 2.1%                            | Fall : Number 32,298                                                            | 2005<br><u>Percent</u><br>52.9%<br>2.1%                                          | Fall 2<br>Number<br>33,538                                                      | 2007 Percent 52.1%                                                | Fall 2<br>Number<br>35,059                                                      | 2009 Percent 51.5% 2.6%                                                          |
| WOMEN AS A % OF TOTAL  African American American Indian                                             | Fall: Number 26,530  816 641                               | 1999<br><u>Percent</u><br>53.4%<br>1.6%<br>1.3%                                  | Fall 2<br>Number<br>28,136<br>918<br>722                                      | 2001<br><u>Percent</u><br>53.3%<br>1.7%<br>1.4%                                  | Fall : Number 30,666 1,183 828                           | 2003 Percent 53.3%  2.1% 1.4%                      | Fall 2<br>Number<br>32,298<br>1,269<br>956                                      | 2005 Percent 52.9%  2.1% 1.6%                                                    | Fall 2<br>Number<br>33,538<br>1,347<br>860                                      | 2007 Percent 52.1% 2.1% 1.3%                                      | Fall 2<br>Number<br>35,059<br>1,777<br>927                                      | 2009 <u>Percent</u> 51.5%  2.6% 1.4%                                             |
| WOMEN AS A % OF TOTAL  African American American Indian Asian American                              | Fall: Number 26,530  816 641 1,078                         | 1999<br><u>Percent</u><br>53.4%<br>1.6%<br>1.3%<br>2.2%                          | Fall 2<br>Number<br>28,136<br>918<br>722<br>1,244                             | 2001<br><u>Percent</u><br>53.3%<br>1.7%<br>1.4%<br>2.4%                          | Fall : Number 30,666 1,183 828 1,413                     | 2003 Percent 53.3%  2.1% 1.4% 2.5%                 | Fall 2<br>Number<br>32,298<br>1,269<br>956<br>1,519                             | 2005<br><u>Percent</u><br>52.9%<br>2.1%<br>1.6%<br>2.5%                          | Fall 2<br>Number<br>33,538<br>1,347<br>860<br>1,677                             | 2007<br><u>Percent</u><br>52.1%<br>2.1%<br>1.3%<br>2.6%           | Fall 2<br>Number<br>35,059<br>1,777<br>927<br>2,000                             | 2009<br><u>Percent</u><br>51.5%<br>2.6%<br>1.4%<br>2.9%                          |
| WOMEN AS A % OF TOTAL  African American American Indian Asian American Hispanic                     | Fall :<br>Number<br>26,530<br>816<br>641<br>1,078<br>2,901 | 1999<br><u>Percent</u><br>53.4%<br>1.6%<br>1.3%<br>2.2%<br>5.8%                  | Fall 2<br>Number<br>28,136<br>918<br>722<br>1,244<br>3,213                    | 2001<br><u>Percent</u><br>53.3%<br>1.7%<br>1.4%<br>2.4%<br>6.1%                  | Fall : Number 30,666  1,183 828 1,413 3,938              | 2003 Percent 53.3%  2.1% 1.4% 2.5% 6.8%            | Fall 2<br>Number<br>32,298<br>1,269<br>956<br>1,519<br>4,299                    | 2005<br><u>Percent</u><br>52.9%<br>2.1%<br>1.6%<br>2.5%<br>7.0%                  | Fall 2<br>Number<br>33,538<br>1,347<br>860<br>1,677<br>4,794                    | 2007 Percent 52.1% 2.1% 1.3% 2.6% 7.4%                            | Fall 2<br>Number<br>35,059<br>1,777<br>927<br>2,000<br>5,611                    | 2009<br><u>Percent</u><br>51.5%<br>2.6%<br>1.4%<br>2.9%<br>8.2%                  |
| WOMEN AS A % OF TOTAL  African American American Indian Asian American Hispanic White               | Fall: Number 26,530  816 641 1,078 2,901 19,011            | 1999<br><u>Percent</u><br>53.4%<br>1.6%<br>1.3%<br>2.2%<br>5.8%<br>38.3%         | Fall 2<br>Number<br>28,136<br>918<br>722<br>1,244<br>3,213<br>19,897          | 2001<br><u>Percent</u><br>53.3%<br>1.7%<br>1.4%<br>2.4%<br>6.1%<br>37.7%         | Fall : Number 30,666  1,183 828 1,413 3,938 20,881       | 2003 Percent 53.3%  2.1% 1.4% 2.5% 6.8% 36.3%      | Fall 2<br>Number<br>32,298<br>1,269<br>956<br>1,519<br>4,299<br>20,818          | 2005<br><u>Percent</u><br>52.9%<br>2.1%<br>1.6%<br>2.5%<br>7.0%<br>34.1%         | Fall 2<br>Number<br>33,538<br>1,347<br>860<br>1,677<br>4,794<br>21,153          | 2007<br>Percent<br>52.1%<br>2.1%<br>1.3%<br>2.6%<br>7.4%<br>32.8% | Fall 2<br>Number<br>35,059<br>1,777<br>927<br>2,000<br>5,611<br>21,931          | 2009<br><u>Percent</u><br>51.5%<br>2.6%<br>1.4%<br>2.9%<br>8.2%<br>32.2%<br>1.8% |
| WOMEN AS A % OF TOTAL  African American American Indian Asian American Hispanic White International | Fall: Number 26,530  816 641 1,078 2,901 19,011 1,071      | 1999<br><u>Percent</u><br>53.4%<br>1.6%<br>1.3%<br>2.2%<br>5.8%<br>38.3%<br>2.2% | Fall 2<br>Number<br>28,136<br>918<br>722<br>1,244<br>3,213<br>19,897<br>1,213 | 2001<br><u>Percent</u><br>53.3%<br>1.7%<br>1.4%<br>2.4%<br>6.1%<br>37.7%<br>2.3% | Fall : Number 30,666  1,183 828 1,413 3,938 20,881 1,161 | 2003 Percent 53.3%  2.1% 1.4% 2.5% 6.8% 36.3% 2.0% | Fall 2<br>Number<br>32,298<br>1,269<br>956<br>1,519<br>4,299<br>20,818<br>1,134 | 2005<br><u>Percent</u><br>52.9%<br>2.1%<br>1.6%<br>2.5%<br>7.0%<br>34.1%<br>1.9% | Fall 2<br>Number<br>33,538<br>1,347<br>860<br>1,677<br>4,794<br>21,153<br>1,240 | 2007 Percent 52.1% 2.1% 1.3% 2.6% 7.4% 32.8% 1.9%                 | Fall 2<br>Number<br>35,059<br>1,777<br>927<br>2,000<br>5,611<br>21,931<br>1,233 | 2009<br><u>Percent</u><br>51.5%<br>2.6%<br>1.4%<br>2.9%<br>8.2%<br>32.2%         |