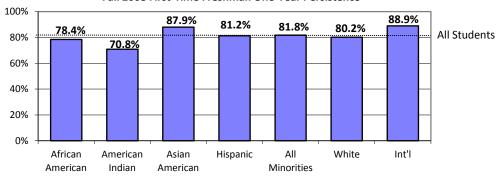

78.9%       | 199<br>287<br>79<br>2,702 | Persisting 82.8% 79.9% 75.9% 89.2% 81.1% 82.5% 90.4%    |
| African American American Indian Asian American Hispanic White International | 69<br>68<br>134<br>299<br>1,890<br>53 | Persisting 76.8%  81.2% 72.1% 82.1% 73.2% 76.9% 83.0% | 106<br>66<br>153<br>357<br>2,235<br>43    | 77.8% 73.6% 57.6% 85.0% 75.6% 78.2% 83.7% | 116<br>76<br>190<br>465<br>2,498<br>41             | 77.2% 71.6% 57.9% 86.3% 74.6% 77.7% 82.9% | 159<br>91<br>194<br>552<br>2,789<br>38 | Persisting 79.3%  76.7% 63.7% 85.1% 79.2% 79.6% 84.2% | 206<br>113<br>276<br>734<br>3,024<br>43 | Persisting 77.2% 67.0% 54.9% 84.4% 73.3% 78.9% 95.3% | 199 287 797 2,702 52      | Persisting 82.8% 79.9% 75.9% 89.2% 81.1% 82.5%          |

### Fall 2008 First-Time Freshman One-Year Persistence



## Six-Year Graduation Rates for First-Time Full-Time Freshmen ASU Total University

First-time freshmen are new degree-seeking undergraduates who graduated from high school the previous year and new freshmen with fewer than 12 transfer credits.

|                                                                                             | 19                                            | 93                                                          | 19                                             | 95                                                          | 19                                     | 97                                                          | 19                                             | 999                                                         | 20