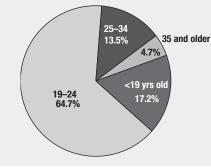

# Fall 2007 Undergraduate Student Demographics

## Average Age-22

| Freshmen          | 19 |
|-------------------|----|
| Sophomores        | 20 |
| Juniors           | 23 |
| Seniors           | 25 |
| Nondegree-seeking | 27 |

**Age Distribution** 