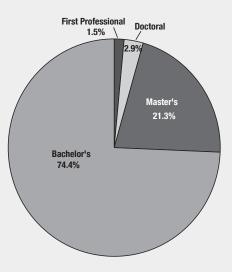

| Undergrad<br>1,846<br>N/A<br>138<br>179<br>851<br>111<br>306<br>N/A<br>N/A | Undergrad Grad   1,846 399   N/A N/A   138 N/A   179 62   851 129   111 197   306 64   N/A N/A   N/A N/A | Undergrad Grad Undergrad   1,846 399 1,849   N/A N/A 48   138 N/A 343   179 62 189   851 129 1,041   111 197 N/A   306 64 349   N/A N/A 595 | Undergrad Grad Undergrad Grad   1,846 399 1,849 393   N/A N/A 48 12   138 N/A 343 1   179 62 189 44   851 129 1,041 271   111 197 N/A N/A   306 64 349 106   N/A N/A 111 45   N/A N/A 595 N/A | Undergrad Grad Undergrad Grad Undergrad   1,846 399 1,849 393 2,945   N/A N/A 48 12 236   138 N/A 343 1 478   179 62 189 44 346   851 129 1,041 271 219   111 197 N/A N/A 384   306 64 349 106 384   N/A N/A 111 45 182   N/A N/A 595 N/A 826 |

### 2006–07 Distribution by Level



<sup>1</sup>In Fall 2005, Journalism was moved from the College of Public Programs and reorganized as an independent school.

<sup>2</sup>In Fall 1999, Social Work was assigned to the College of Public Programs.

Reflects degrees awarded during the summer, fall, and spring semesters of the academic year.

# **Degrees Awarded by Race/Ethnicity**

## **Degrees by Level**

|                  | 1996-97          |             | 2001             | -02         | 2006-07          |             |  |
|------------------|------------------|-------------|------------------|-------------|------------------|-------------|--|
|                  | <u>Undergrad</u> | <u>Grad</u> | <u>Undergrad</u> | <u>Grad</u> | <u>Undergrad</u> | <u>Grad</u> |  |
| African American | 146              | 56          | 21