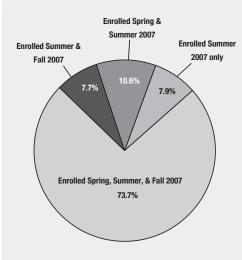

# Summer 2007 Student Profile

## Enrollment — 20,825

## Average Age — 26

| Freshmen                            | 20 |
|-------------------------------------|----|
| Sophomores                          | 21 |
| Juniors                             | 23 |
| Seniors                             | 26 |
| Nondegree-seeking undergraduates    | 22 |
| Degree-seeking graduate students    | 32 |
| Nondegree-seeking graduate students | 36 |

#### **Distribution by Level**