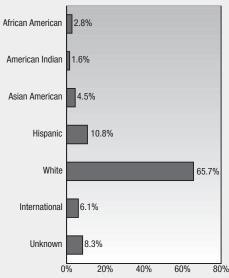

# **Degrees Awarded by Race/Ethnicity**

## **Degrees by Level**

|                  | 1996-97          |             | 2001             | -02         | 2006-07          |             |  |
|------------------|------------------|-------------|------------------|-------------|------------------|-------------|--|
|                  | <u>Undergrad</u> | <u>Grad</u> | <u>Undergrad</u> | <u>Grad</u> | <u>Undergrad</u> | <u>Grad</u> |  |
| African American | 146              | 56          | 214              | 66          | 307              | 80          |  |
| American Indian  | 99               | 51          | 158              | 42          | 178              | 45          |  |
| Asian American   | 268              | 87          | 364              | 96          | 503              | 116         |  |
| Hispanic         | 645              | 153         | 905              | 196         | 1,244            | 230         |  |
| White            | 5,253            | 1,807       | 6,100            | 2,046       | 7,281            | 1,673       |  |
| International    | 271              | 445         | 269              | 549         | 235              | 599         |  |
| Unknown          | 198              | 77          | 180              | 93          | 389              | 749         |  |
| Total            | 6,880            | 2,676       | 8,190            | 3,088       | 10,137           | 3,492       |  |

# 2006–07 Distribution by Race/Ethnicity

Reflects degrees awarded during the summer, fall, and spring semesters of the academic year.