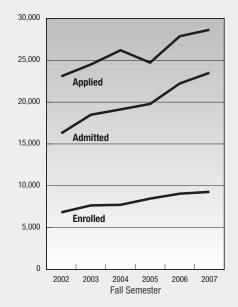

#### **Freshmen Five-Year Trend**

<sup>1</sup>Excludes Law applicants, but includes new graduate students who were admitted the preceding summer.

### **Degree-seeking Applicants**

See page 65 for Undergraduate Admissions Requirements.

|                     |          | Fall<br><u>2002</u> | Fall<br><u>2003</u> | Fall<br><u>2004</u> | Fall<br><u>2005</u> | Fall<br><u>2006</u> | Fall<br><u>2007</u> |
|---------------------|----------|---------------------|---------------------|---------------------|---------------------|---------------------|---------------------|
| Freshmen:           | Applied  | 23,080              | 24,502              | 26,194              | 24,727              | 27,877              | 28,644              |
|                     | Admitted | 16,276              | 18,490              | 19,132              | 19,791              | 22,226              | 23,504              |
|                     | Enrolled | 6,820               | 7,647               | 7,719               | 8,467               | 9,052               | 9,274               |
|                     |          |                     |                     |                     |                     |                     |                     |
| Transfers:          | Applied  | 14,221              | 13,755              | 13,548              | 12,267              | 12,298              | 12,541              |
|                     | Admitted | 8,767               | 8,755               | 8,792               | 8,444               | 7,976               | 8,168               |
|                     | Enrolled | 5,531               | 5,506               | 5,374               | 5,395               | 5,063               | 4,910               |
|                     |          |                     |                     |                     |                     |                     |                     |
| Graduate Students:1 | Applied  | 14,417              | 14,181              | 11,607              | 11,386              | 12,995              | 14,401              |
|                     | Admitted | 6,037               | 5,813               | 5,170               | 5,549               | 6,186               | 7,228               |
|                     | Enrolled | 2,710               | 2,793               | 2,732               | 3,167               | 3,391               | 3,972               |