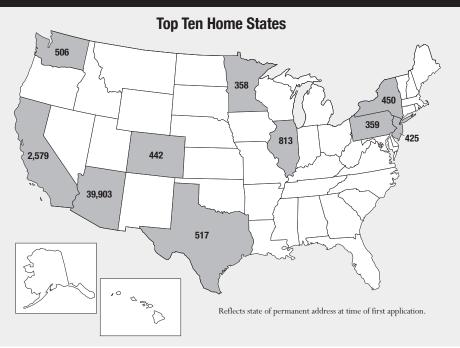

# Fall 2007 Home States of Undergraduates

| Alabama              | 15     | Nebraska       | 63     |
|----------------------|--------|----------------|--------|
| Alaska               | 56     | Nevada         | 238    |
| Arizona              | 39,903 | New Hampshire  | 83     |
| Arkansas             | 12     | New Jersev     | 425    |
| California           | 2,579  | New Mexico     | 213    |
| Colorado             | 442    | New York       | 450    |
| Connecticut          | 170    | North Carolina | 29     |
| Delaware             | 17     | North Dakota   | 15     |
| District of Columbia | 14     | Ohio           | 301    |
| Florida              | 115    | Oklahoma       | 30     |
| Georgia              | 70     | Oregon         | 176    |
| Guam                 | 2      | Pennsylvania   | 359    |
| Hawaii               | 59     | Puerto Rico    | 5      |
| Idaho                | 82     | Rhode Island   | 26     |
| Illinois             | 813    | South Carolina | 14     |
| Indiana              | 103    | South Dakota   | 24     |
| lowa                 | 91     | Tennessee      | 35     |
| Kansas               | 67     | Texas          | 517    |
| Kentucky             | 18     | Utah           | 89     |
| Louisiana            | 14     | Vermont        | 29     |
| Maine                | 43     | Virgin Islands | 1      |
| Maryland             | 130    | Virginia       | 129    |
| Massachusetts        | 277    | Washington     | 506    |
| Michigan             | 300    | West Virginia  | 6      |
| Minnesota            | 358    | Wisconsin      | 284    |
| Mississippi          | 9      | Wyoming        | 42     |
| Missouri             | 160    | Other          | 66     |
| Montana              | 39     | Total          | 50,113 |

# **Fall 2007 Home Counties of Arizona Undergraduates**

## **Top Five Home Counties**

Reflects county of permanent address at time of first application.