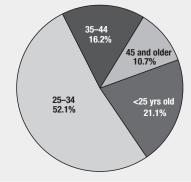

# Fall 2007 Graduate Student Demographics

### Average Age-31

| Master's          | 30 |
|-------------------|----|
| Doctoral          | 32 |
| Nondegree-seeking | 35 |

## Age Distribution