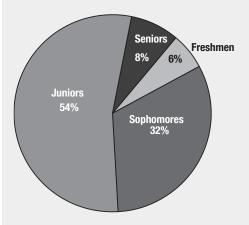

# Fall 2007 Undergraduate Student Demographics

## Average Age-22

| Freshmen          | 19 |
|-------------------|----|
| Sophomores        | 20 |
| Juniors           | 23 |
| Seniors           | 25 |
| Nondegree-seeking | 27 |

**Age Distribution** 