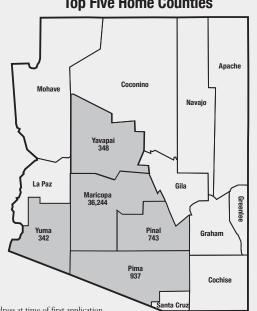

# **Fall 2007 Home Counties of Arizona Undergraduates**

## **Top Five Home Counties**

Reflects county of permanent address at time of first application.

## Home Counties

| Apache     | 203    |
|------------|--------|
| Cochise    | 126    |
| Coconino   | 322    |
| Gila       | 112    |
| Graham     | 42     |
| Greenlee   | 6      |
| La Paz     | 28     |
| Maricopa   | 36,244 |
| Mohave     | 167    |
| Navajo     | 194    |
| Pima       | 937    |
| Pinal      | 743    |
| Santa Cruz | 89     |
| Yavapai    | 348    |
| Yuma       | 342    |
| Total      | 39,903 |