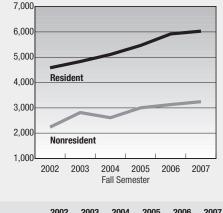

## Enrollment by Residency

| Total       | 6,820       | 7,647       | 7,719       | 8,467       | 9,052       | 9,274       |
|-------------|-------------|-------------|-------------|-------------|-------------|-------------|
| Nonresident | 2,238       | 2,816       | 2,612       | 3,001       | 3,130       | 3,243       |
| Resident    | 4,582       | 4,831       | 5,107       | 5,466       | 5,922       | 6,031       |
|             | <u>2002</u> | <u>2003</u> | <u>2004</u> | <u>2005</u> | <u>2006</u> | <u>2007</u> |