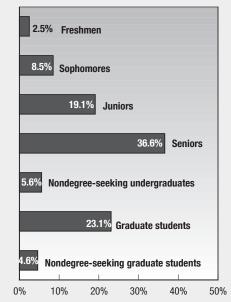

rinidad & Tobago 4 Qatar 1                                                                                                                                                                                                                                                           |                                                |

# Summer 2007 Student Profile

## Enrollment — 20,825



## Average Age — 26

| Freshmen                            | 20 |
|-------------------------------------|----|
| Sophomores                          | 21 |
| Juniors                             | 23 |
| Seniors                             | 26 |
| Nondegree-seeking undergraduates    | 22 |
| Degree-seeking graduate students    | 32 |
| Nondegree-seeking graduate students | 36 |

#### **Distribution by Level**



# **Degrees Awarded**

## **Degrees by College of Major**

|                                     | 1996-97                      |     | 2001-02          |             | 2006-07          |             |
|-------------------------------------|------------------------------|-----|------------------|-------------|------------------|-------------|
|                                     | <u>Undergrad</u> <u>Grad</u> |     | <u>Undergrad</u> | <u>Grad</u> | <u>Undergrad</u> | <u>Grad</u> |
| Applied Arts & Sciences             | 215                          | 59  | 186              | 15          | 298              | 75          |
| Arts                                | 358                          | 128 | 332              | 116         | 399              | 155         |
| Business