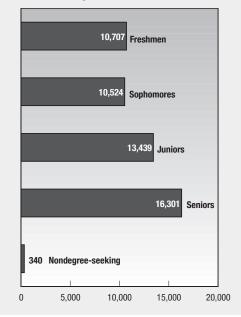

#### **Enrollment by Level**

### **Degree-seeking Applicants**

See page 65 for Undergraduate Admissions Requirements.

|                     |          | Fall<br><u>2002</u> | Fall<br><u>2003</u> | Fall<br><u>2004</u> | Fall<br><u>2005</u> | Fall<br><u>2006</u> | Fall<br><u>2007</u> |
|---------------------|----------|---------------------|---------------------|---------------------|---------------------|---------------------|---------------------|
| Freshmen:           | Applied  | 23,080              | 24,502              | 26,194              | 24,727              | 27,877              | 28,644              |
|                     | Admitted | 16,276              | 18,490              | 19,132              | 19,791              | 22,226              | 23,504              |
|                     | Enrolled | 6,820               | 7,647               | 7,719               | 8,467               | 9,052               | 9,274               |
|                     |          |                     |                     |                     |                     |                     |                     |
| Transfers:          | Applied  | 14,221              | 13,755              | 13,548              | 12,267              | 12,298              | 12,541              |
|                     | Admitted | 8,767               | 8,755               | 8,792               | 8,444               | 7,976               | 8,168               |
|                     | Enrolled | 5,531               | 5,506               | 5,374               | 5,395               | 5,063               | 4,910               |
|                     |          |                     |                     |                     |                     |                     |                     |
| Graduate Students:1 | Applied  | 14,417              | 14,181              | 11,607              | 11,386              | 12,995              | 14,401              |
|                     | Admitted | 6,037               | 5,813               | 5,170               | 5,549               | 6,186               | 7,228               |
|                     | Enrolled | 2,710               | 2,793               | 2,732               | 3,167               | 3,391               | 3,972               |