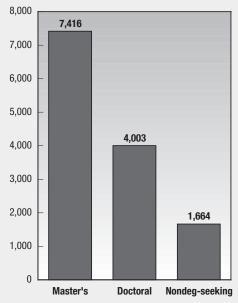

#### **Enrollment by Level**

# Fall 2007 Graduate Student Demographics

### Average Age-31

| Master's          | 30 |
|-------------------|----|
| Doctoral          | 32 |
| Nondegree-seeking | 35 |